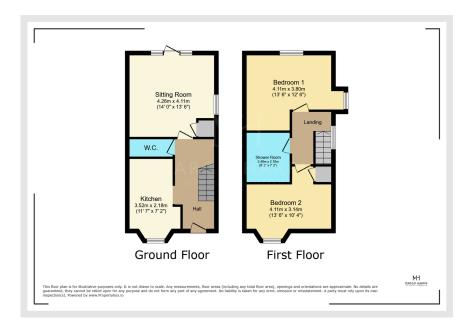

- Stunning Home For The Over Accommodation Set Over 55's
- · Refurnished To A High Standard Throughout
- Dual Aspect Lounge With Garden Views
- Refitted Shower Room & Downstairs W/C

- Two Floors
- · Kitchen With Dining Area
- · Two Fantastic Bedrooms
- Close Proximity To The High Street