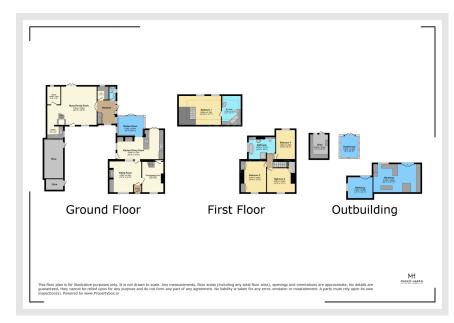

- Impressive Period Residence Four/Five Spacious Spanning Over 2,650 sqft Bedrooms
- Five Generously Proportioned
  Exceptional Kitchen/ Breakfast Room Reception Rooms
- Set In Beautiful Grounds Of Nearly ¼ Acre
- Superb Outbuildings Offering Further Potential
- Excellent Transport Links
- · Offered With No Forward Chain!!
- · A Short Distance From The **New Forest National Park**
- · Grade II Listed

Welcome to Meadow View Cottage! An exceptional four bedroom home set in nearly a quarter of an acre of beautifully landscaped grounds. A perfect blend of historic charm and modern sophistication, this semi-detached property, believed to be around 250 years old, has been thoughtfully and sympathetically renovated to cater to the needs of today's homeowner. Arranged over two floors, this home offers a remarkable sense of space this home is certainly not one to be missed. Whether you're looking for a spacious family home or a property with room for independent living, this stunning home offers a rare and distinguished lifestyle.