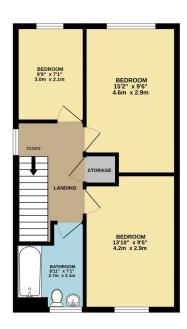

Phone: 02381 733330

GROUND FLOOR 479 sq.ft. (44.5 sq.m.) approx.

1ST FLOOR 477 sq.ft. (44.3 sq.m.) approx.

TOTAL FLOOR AREA: 956 sq.ft. (88.8 sq.m.) approx.

Whitst every attempt has been made to ensure the accuracy of the floorplan contained here, measurement of doors, windows, rooms and any other items are approximate and no responsibility is taken for any error orisistion or riss-statement. This plan is for illustrative purposes only and should be used as such by any prospective purchaser. The services, systems and appliances shown have not been tested and no guarant as to their depreciability or efficiency can be given.