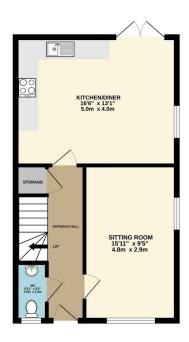

Phone: 02381 733330

GROUND FLOOR 479 sq.ft. (44.5 sq.m.) approx.

1ST FLOOR 477 sq.ft. (44.3 sq.m.) approx.

TOTAL FLOOR AREA: 956 sq.ft. (88.8 sq.m.) approx.

Whitst every attempt has been made to ensure the accuracy of the floorplan contained here, measurement of doors, windows, rooms and any other items are approximate and no responsibility is taken for any error orisistion or riss-statement. This plan is for illustrative purposes only and should be used as such by any prospective purchaser. The services, systems and appliances shown have not been tested and no guarant as to their depreciability or efficiency can be given.