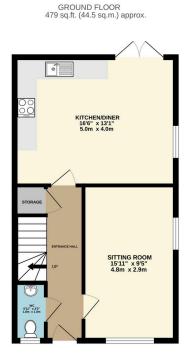

BEDROOM 99" X 71" 3.0m x 2.1n DOWN LANDING LANDING LANDING STORAGE BYHROOM 2.7m x 2.1m DWHROOM 2.7m x 2.1m DWHROOM 2.7m x 2.1m

1ST FLOOR 477 sq.ft. (44.3 sq.m.) approx.

TOTAL FLOOR AREA :956 sq.ft. (88 s sq.m.) approx. Histores and the encarso of the flooring incontained here, measurements didons, vindons, ionan and any other terms are approximate and no responsibility is taken for any error, and a standard and a standard and a standard and a standard be used as such a stansociation or mit-advancement. This pills in 56 mitorial provide standard as such as any apprective purchaser. They are in 56 mitorial standard be used as such as any apprective purchaser. The term is 16 mitorial standard be used as such a standard the standard between the standard between the standard between the as to be their operability of efformers can be given. Made with Metropic 42000