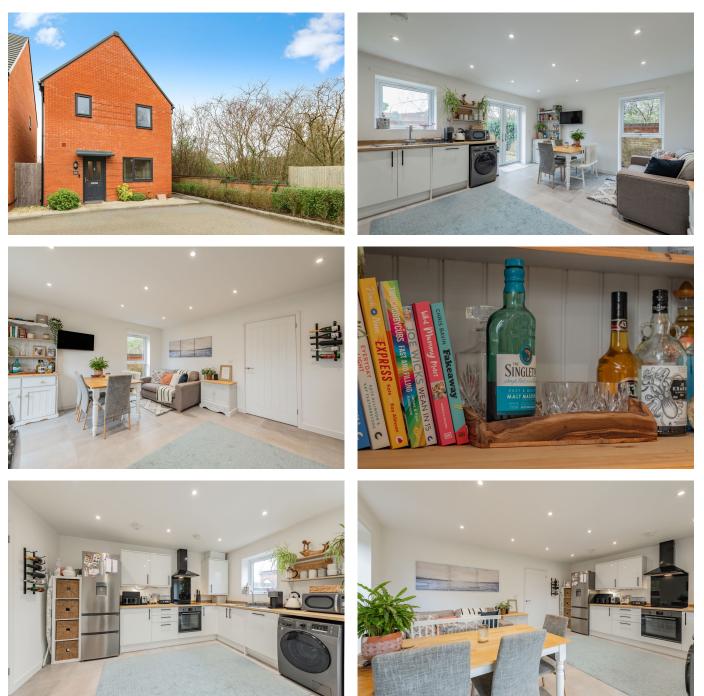

- Spacious Detached Family Home
- Built In 2021 By Imperial Homes
- Open Plan Kitchen Dining Room
- Upstairs Bathroom & Downstairs Toilet
- Enclosed Rear Garden With Side Gated Access

- Three Well Proportioned Bedrooms
- Also Available To Purchase As A 39% Shared Ownership
- Cosy Sitting Room With Dual Aspect Windows
- Two Allocated Parking Spaces Directly In Front Of The Property
- Walking Distance To West End Village, Utilita Bowl, Hatch Farm & Megan Green

## \*\*£666 PER MONTH FOR RENT & MAINTENANCE CHARGE\*\*

Welcome To Quob Farm Close!

Positioned in a serene and sought-after location, this stunning three-bedroom detached family home, built by Imperial Homes in 2021, offers contemporary living at its finest. Lovingly maintained by its original owners, this property is ready for you to move in and make it your own.