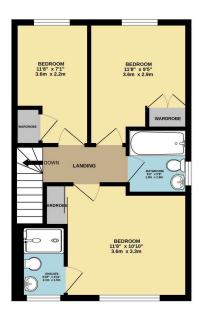

GROUND FLOOR 435 sq.ft. (40.4 sq.m.) approx.

1ST FLOOR 431 sq.ft. (40.0 sq.m.) approx.

Phone: 02381 733330

Whist evey attempt has been made to exame the accuracy of the flooring and order of any other contained here, measurement of doors, windows, rooms and any other items are approximate and no responsibility is taken for any error mission or mis-statement. This pain is of initiastive purposes only and should be used as such by any prospective purchaser. The services, systems and appliances shown have not been tested and no guarant as to third operating of efficiency can be given.