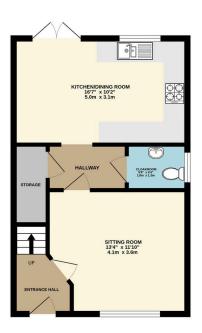

GROUND FLOOR 435 sq.ft. (40.4 sq.m.) approx.

1ST FLOOR 431 sq.ft. (40.0 sq.m.) approx.

Phone: 02381 733330

Whist evey attempt has been made to exame the accuracy of the flooring and order of any other contained here, measurement of doors, windows, rooms and any other items are approximate and no responsibility is taken for any error mission or mis-statement. This pain is of initiastive purposes only and should be used as such by any prospective purchaser. The services, systems and appliances shown have not been tested and no guarant as to third operating of efficiency can be given.