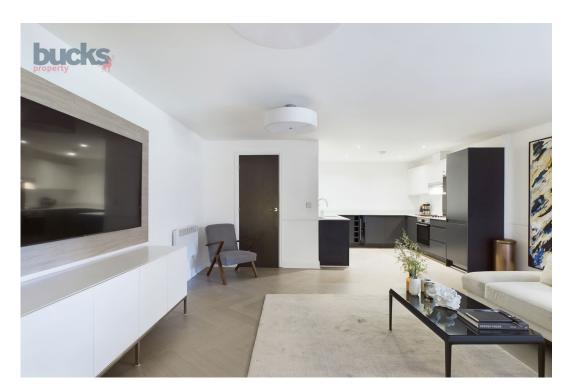

The expansive living and dining area is a showcase of refined contemporary living, designed for both relaxation and entertaining. The impeccably styled kitchen features top-of-the-line Bosch appliances, including a dishwasher, washer/dryer, fridge freezer, cooker, hob, and even a built-in wine fridge. The elegant cabinetry and quartz worktops complete this luxurious culinary space.