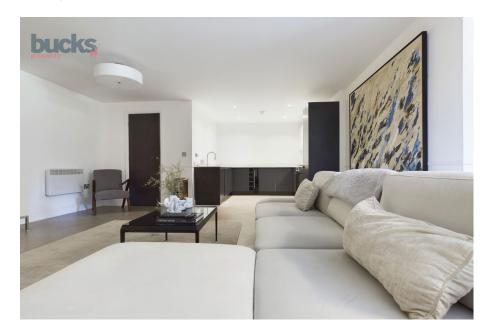

Situated on the ground floor of this striking art-deco inspired building, this apartment enjoys serene views over the landscaped grounds and mature trees of this development. As you step inside, you are welcomed by a hallway leading to the main bedroom, opulent bathroom, and an impressive open-plan kitchen and living area. The breathtaking parquet flooring flows seamlessly throughout, adding warmth and character, while sleek, modern design touches elevate the ambiance.

The expansive living and dining area is a showcase of refined contemporary living, designed for both relaxation and entertaining. The impeccably styled kitchen features top-of-the-line Bosch appliances, including a dishwasher, washer/dryer, fridge freezer, cooker, hob, and even a built-in wine fridge. The elegant cabinetry and quartz worktops complete this luxurious culinary space.