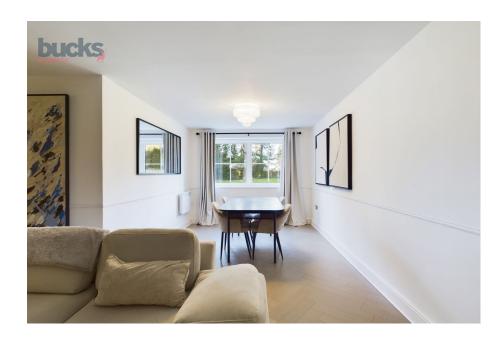

Situated on the ground floor of this striking art-deco inspired building, this apartment enjoys serene views over the landscaped grounds and mature trees of this development. As you step inside, you are welcomed by a hallway leading to the main bedroom, opulent bathroom, and an impressive open-plan kitchen and living area. The breathtaking parquet flooring flows seamlessly throughout, adding warmth and character, while sleek, modern design touches elevate the ambiance.

The expansive living and dining area is a showcase of refined contemporary living, designed for both relaxation and entertaining. The impeccably styled kitchen features top-of-the-line Bosch appliances, including a dishwasher, washer/dryer, fridge freezer, cooker, hob, and even a built-in wine fridge. The elegant cabinetry and quartz worktops complete this luxurious culinary space.

The generous bedroom is a haven of tranquillity, boasting plush finishes, bespoke fitted wardrobes within the dressing area, and an air of effortless sophistication. The bathroom is an indulgent retreat, complete with sleek fixtures, a spacious walk-in shower, and premium tiling for a spa-like experience.