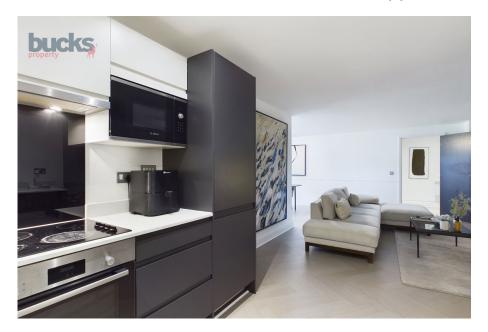

The expansive living and dining area is a showcase of refined contemporary living, designed for both relaxation and entertaining. The impeccably styled kitchen features top-of-the-line Bosch appliances, including a dishwasher, washer/dryer, fridge freezer, cooker, hob, and even a built-in wine fridge. The elegant cabinetry and quartz worktops complete this luxurious culinary space.