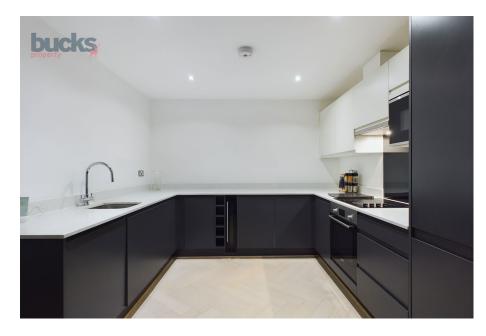

The expansive living and dining area is a showcase of refined contemporary living, designed for both relaxation and entertaining. The impeccably styled kitchen features top-of-the-line Bosch appliances, including a dishwasher, washer/dryer, fridge freezer, cooker, hob, and even a built-in wine fridge. The elegant cabinetry and quartz worktops complete this luxurious culinary space.