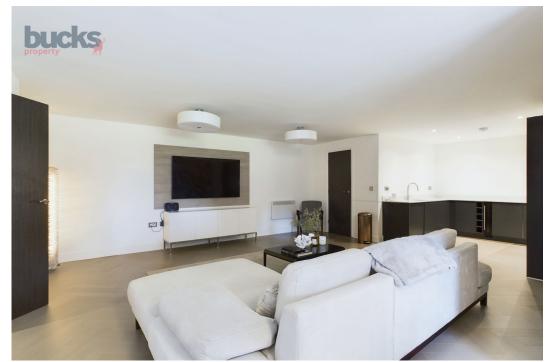

The expansive living and dining area is a showcase of refined contemporary living, designed for both relaxation and entertaining. The impeccably styled kitchen features top-of-the-line Bosch appliances, including a dishwasher, washer/dryer, fridge freezer, cooker, hob, and even a built-in wine fridge. The elegant cabinetry and quartz worktops complete this luxurious culinary space.