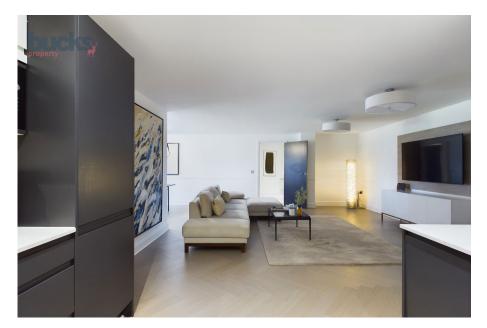

Situated on the ground floor of this striking art-deco inspired building, this apartment enjoys serene views over the landscaped grounds and mature trees of this development. As you step inside, you are welcomed by a hallway leading to the main bedroom, opulent bathroom, and an impressive open-plan kitchen and living area. The breathtaking parquet flooring flows seamlessly throughout, adding warmth and character, while sleek, modern design touches elevate the ambiance.

The expansive living and dining area is a showcase of refined contemporary living, designed for both relaxation and entertaining. The impeccably styled kitchen features top-of-the-line Bosch appliances, including a dishwasher, washer/dryer, fridge freezer, cooker, hob, and even a built-in wine fridge. The elegant cabinetry and quartz worktops complete this luxurious culinary space.