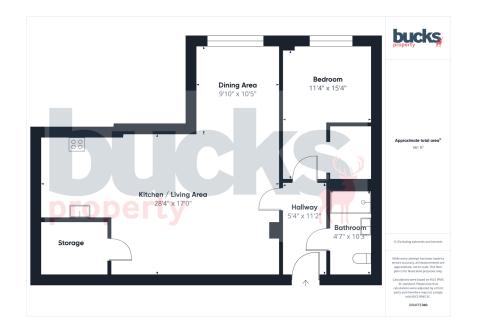

## Property Description:

Experience the pinnacle of contemporary elegance in this expansive 981 sq. ft. one-bedroom apartment at The Residence, Saunderton. Designed for those with a taste for opulence, this exquisite home offers a blend of sophisticated style and high-end finishes reminiscent of a five-star hotel suite.

Situated on the ground floor of this striking art-deco inspired building, this apartment enjoys serene views over the landscaped grounds and mature trees of this development. As you step inside, you are welcomed by a hallway leading to the main bedroom, opulent bathroom, and an impressive open-plan kitchen and living area. The breathtaking parquet flooring flows seamlessly throughout, adding warmth and character, while sleek, modern design touches elevate the ambiance.

The generous bedroom is a haven of tranquillity, boasting plush finishes, bespoke fitted wardrobes within the dressing area, and an air of effortless sophistication. The bathroom is an indulgent retreat, complete with sleek fixtures, a spacious walk-in shower, and premium tiling for a spa-like experience.