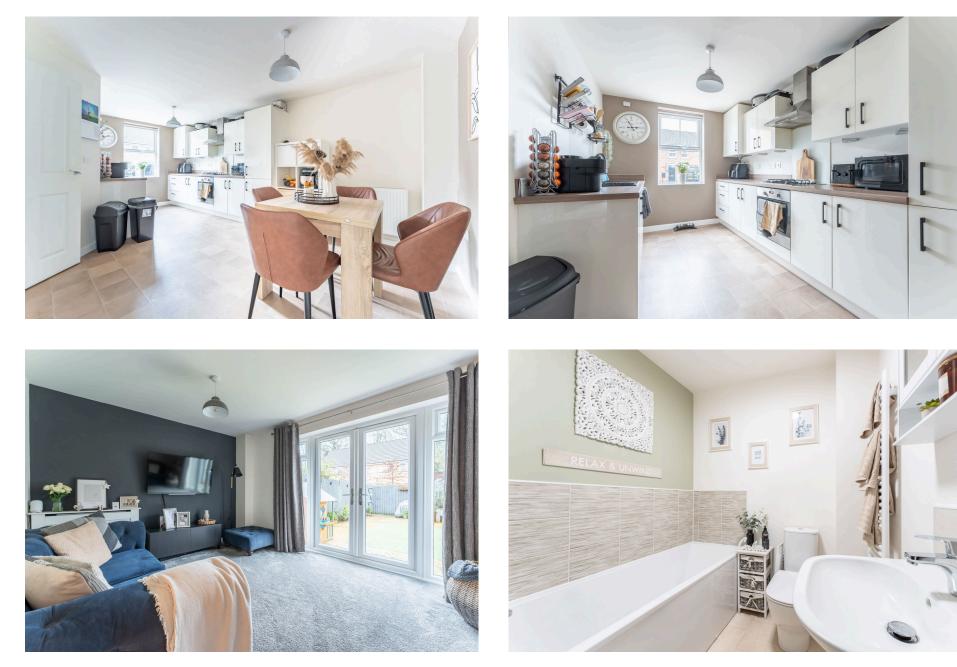

## **35 Wyles Way, Stamford Bridge** £270,000

**1** 3 **1** 2 **1** 

- 3 Bedroom Mid Terrace Home
- Two Parking Spaces
- Landscaped Rear Garden
- Beautiful Kitchen/Diner
- Perfect First Time Buyer Home
- Family Bathroom, En-Suite & Downstairs W/C

Tucked away in a sought-after location, this beautifully presented home is perfect for first-time buyers or young families looking for a modern, low-maintenance property in Stamford Bridge. Thoughtfully designed with contemporary living in mind, it offers bright and spacious interiors, a stylish kitchen/diner, and a landscaped rear garden. With two parking spaces and excellent local amenities nearby, this home is ready to move straight into.