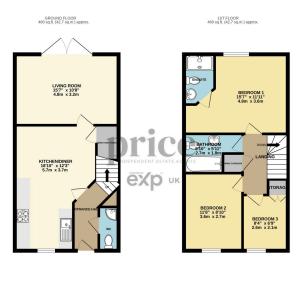

- Master Bedroom with En-Suite Shower Room
- Ideal Stamford Bridge
  Location
- Well Presented Thoughout

TOTAL FLOOR APEL/. 1200 cpl, fl(6.6 kpg,m) approx. What every develop take been take to over the locatory of the hospino costance here, resourcements of doors, whether, stream and up other times are approximate and for insponsibility sidem to any every compared to approximate and the stream and approximate and the stream approximate and the