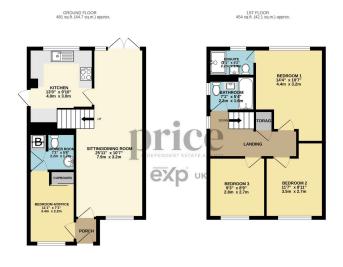

TOTAL FLOOR AREA: 1804 opt. (96.8 sq. m.) apprior.

Whole every strong has been raise to ensure the accuracy of the floorplan contained here, recisionservates of doors, revisions, and the strong recisions of the strong recisions of the strong recisions of the statement. This plans in the fluorisation proposes only and should be used as such by any prospective push doors. The services, systems and applicances shown have not been tested and no guarantee as to their operations of the strong recision of the strong recisions.