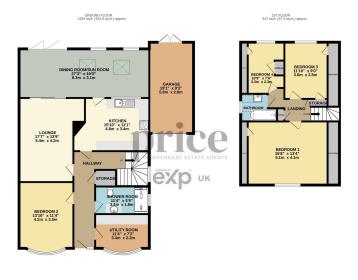

TOTAL FLOOR AREA: 1937 sq.n. (179.9 sq.m.) approx.

While every saterept has been reade to ensure the accuracy of the floorigan contained here, measurement
of door, written, worsom and any other times are approximate and no responsibility to blank for any extra.