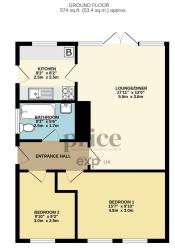

TOTAL FLOOR AREA: \$74 sq.E. (\$3.4 sq.m.) approx.

White every alreage has been made to ensure the sourcey of ne foreigne contained here, neasurement of decry, sendence, some ander so of here are are presented used on responsibility to belief to any every ensures or new-statement. This plans is for dissurance purposes only and foreign decrease and sendence. This plans is for dissurance and explaned on the related set and by any prospective purchase. The survivous, syntems and applicates between frame of these sendence and explaned and the sendence and extra growth and the sendence and explaned and explaned the sendence frame of the sendence and explaned and exp