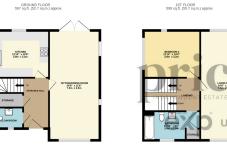

2ND FLOOR 599 sq.ft. (55.6 sq.m.) approx

> BEDROOM 2 13'1" × 11'6" 4.0m × 2.5m

TOTAL FLOOR AREA: 1766 sq.ft. (164.0 sq.m.) approx.

What is every attempt has been made to ensure the accuracy of the floorage contained their every every consistent of the statement. The plan is followed to floorage the statement of the plan is followed by the statement of the plan is followed to floorage the statement. The plan is followed to floorage the sport of the statement and applicances shown have not been tested and no guarantee as to their operation of the statement and option of the statement.