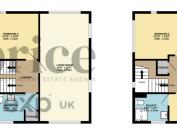

2ND FLOOR 599 sq.ft. (55.6 sq.m.) approx

> BEDROOM 2 13'1" × 11'6" 4.0m × 2.5m

TOTAL FLOOR AREA: 1766 sq.ft. (164.0 sq.m.) approx.

What is every attempt has been made to ensure the accuracy of the floorage contained their every every consistent of the statement. The plan is followed to floorage the statement of the plan is followed by the statement of the plan is followed to floorage the statement. The plan is followed to floorage the sport of the statement and applicances shown have not been tested and no guarantee as to their operation of the statement and option of the statement.