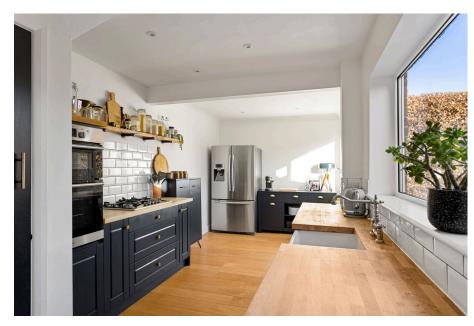

- Skillfully Extended, Creating A Beautiful Living Space
- Kitchen/Dining/Living Space Overlooking Garden
- · Master Bedroom with En-Suite
- Must See Property!

Located in the highly sought-after area of Heworth, this fourbedroom semi-detached home has been skillfully extended to provide an exceptional living space and spacious rooms. Combining modern style with a warm, homely feel, this property is beautifully presented and ready for you to move straight in. Welcome to Allington Drive.