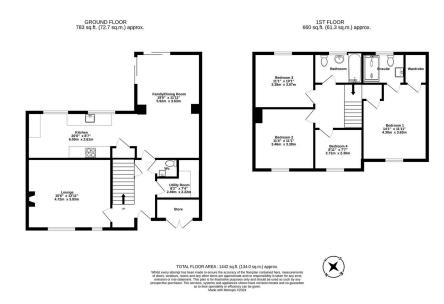

HOLLY PRICE EXP UK

@ holly.price@exp.uk.com

hollyprice.exp.uk.com

01904 373131

- · 4 Bedroom Extended Semi **Detached Home**
- Stunning Condition Throughout
- Separate Lounge with Log Burner
- Beautifully Decorated & Move
  Sunny Rear Private Garden & Patio Area In Ready
- Popular Appletree Village Location

- Skillfully Extended, Creating A Beautiful Living Space
- Kitchen/Dining/Living Space Overlooking Garden
- · Master Bedroom with En-Suite
- Must See Property!

Located in the highly sought-after area of Heworth, this fourbedroom semi-detached home has been skillfully extended to provide an exceptional living space and spacious rooms. Combining modern style with a warm, homely feel, this property is beautifully presented and ready for you to move straight in. Welcome to Allington Drive.