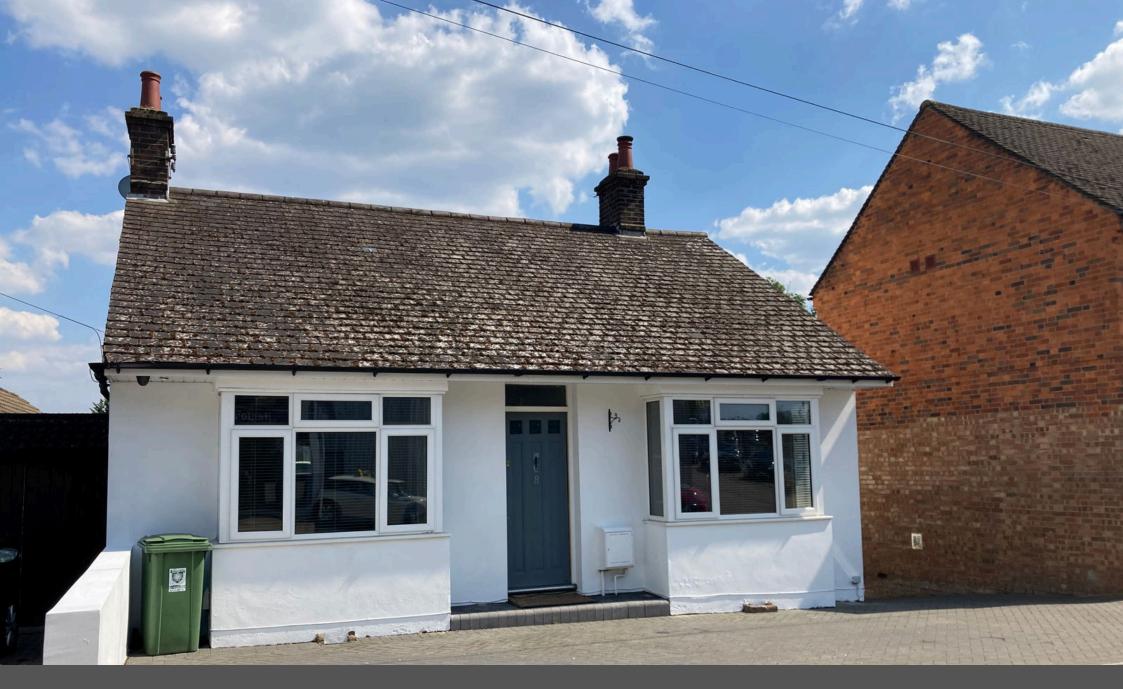

LINDSAY McRAE

@ lindsay.mcrae@exp.uk.com

lindsaymcrae.exp.uk.com

07971 796 225

- Reference: BM 0526
- SUPERB DETACHED BUNGALOW
- GAS FIRED HEATING to RADIATORS
- UPVC Double Glazing throughout
- Brick Paved DRIVEWAY

- Recently REDECORATED throughout
- FLEXIBLE ACCOMMODATION 2 or 3 BEDROOMS
- BEDROOMS
   MODERN KITCHEN &
  BATHROOM
- · Modern Gas Boiler
- No Sales Chain

Ref: BM:0526. A RECENTLY REDECORATED 2 BEDROOM DETACHED BUNGALOW that has been extensively MODERNISED & is located at APSLEY BORDERS, right at the heart of everything & only 15 minutes walk away from APSLEY TRAIN STATION (London Euston 28 mins), Apsley Lock MARINA, plus the Grand Union CANAL. Perfect for the young FAMILY or DOWNSIZERS. Features include a modern BATHROOM, 2 DOUBLE BEDROOMS, 2 RECEPTION ROOMS replacement gas boiler, & finally the Kitchen features eye & base level units with worktops. Gas Fired Heating to Radiators & UPVC DOUBLE GLAZING. This BUNGALOW offers FLEXIBLE LIVING ACCOMMODATION The surrounding area offers access to good schooling such as the Abbots Hill Private Girls School, Longdean Secondary Modern & Kings Langley Secondary, whilst a good range of primary schools are within walking distance.