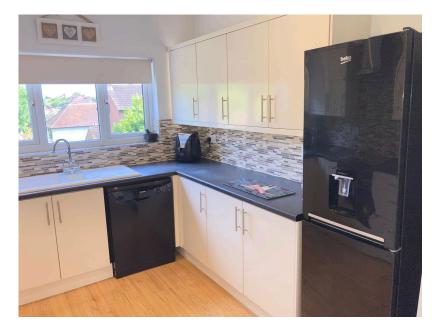

- Recently REDECORATED throughout
- FLEXIBLE ACCOMMODATION 2 or 3 BEDROOMS
- BEDROOMS
   MODERN KITCHEN &
  BATHROOM
- · Modern Gas Boiler
- No Sales Chain

Ref: BM:0526. A RECENTLY REDECORATED 2 BEDROOM DETACHED BUNGALOW that has been extensively MODERNISED & is located at APSLEY BORDERS, right at the heart of everything & only 15 minutes walk away from APSLEY TRAIN STATION (London Euston 28 mins), Apsley Lock MARINA, plus the Grand Union CANAL. Perfect for the young FAMILY or DOWNSIZERS. Features include a modern BATHROOM, 2 DOUBLE BEDROOMS, 2 RECEPTION ROOMS replacement gas boiler, & finally the Kitchen features eye & base level units with worktops. Gas Fired Heating to Radiators & UPVC DOUBLE GLAZING. This BUNGALOW offers FLEXIBLE LIVING ACCOMMODATION The surrounding area offers access to good schooling such as the Abbots Hill Private Girls School, Longdean Secondary Modern & Kings Langley Secondary, whilst a good range of primary schools are within walking distance.