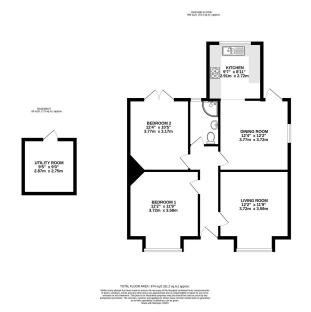

- Recently REDECORATED throughout
- FLEXIBLE ACCOMMODATION 2 or 3 BEDROOMS
- BEDROOMS
   MODERN KITCHEN &
  BATHROOM
- · Modern Gas Boiler
- No Sales Chain

Ref: BM:0526. A RECENTLY REDECORATED 2 BEDROOM DETACHED BUNGALOW that has been extensively MODERNISED & is located at APSLEY BORDERS, right at the heart of everything & only 15 minutes walk away from APSLEY TRAIN STATION (London Euston 28 mins), Apsley Lock MARINA, plus the Grand Union CANAL. Perfect for the young FAMILY or DOWNSIZERS. Features include a modern BATHROOM, 2 DOUBLE BEDROOMS, 2 RECEPTION ROOMS replacement gas boiler, & finally the Kitchen features eye & base level units with worktops. Gas Fired Heating to Radiators & UPVC DOUBLE GLAZING. This BUNGALOW offers FLEXIBLE LIVING ACCOMMODATION The surrounding area offers access to good schooling such as the Abbots Hill Private Girls School, Longdean Secondary Modern & Kings Langley Secondary, whilst a good range of primary schools are within walking distance.