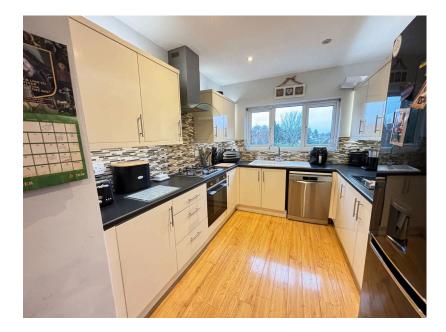

- Recently REDECORATED throughout
- FLEXIBLE ACCOMMODATION 2 or 3 BEDROOMS
- BEDROOMS
   MODERN KITCHEN &
  BATHROOM
- · Modern Gas Boiler
- No Sales Chain

Ref: BM:0526. A RECENTLY REDECORATED 2 BEDROOM DETACHED BUNGALOW that has been extensively MODERNISED & is located at APSLEY BORDERS, right at the heart of everything & only 15 minutes walk away from APSLEY TRAIN STATION (London Euston 28 mins), Apsley Lock MARINA, plus the Grand Union CANAL. Perfect for the young FAMILY or DOWNSIZERS. Features include a modern BATHROOM, 2 DOUBLE BEDROOMS, 2 RECEPTION ROOMS replacement gas boiler, & finally the Kitchen features eye & base level units with worktops. Gas Fired Heating to Radiators & UPVC DOUBLE GLAZING. This BUNGALOW offers FLEXIBLE LIVING ACCOMMODATION The surrounding area offers access to good schooling such as the Abbots Hill Private Girls School, Longdean Secondary Modern & Kings Langley Secondary, whilst a good range of primary schools are within walking distance.