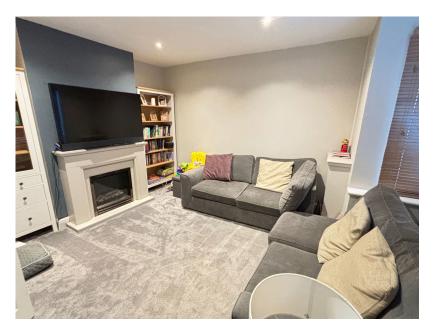

- Recently REDECORATED throughout
- FLEXIBLE ACCOMMODATION 2 or 3 BEDROOMS
- BEDROOMS
   MODERN KITCHEN &
  BATHROOM
- · Modern Gas Boiler
- No Sales Chain

Ref: BM:0526. A RECENTLY REDECORATED 2 BEDROOM DETACHED BUNGALOW that has been extensively MODERNISED & is located at APSLEY BORDERS, right at the heart of everything & only 15 minutes walk away from APSLEY TRAIN STATION (London Euston 28 mins), Apsley Lock MARINA, plus the Grand Union CANAL. Perfect for the young FAMILY or DOWNSIZERS. Features include a modern BATHROOM, 2 DOUBLE BEDROOMS, 2 RECEPTION ROOMS replacement gas boiler, & finally the Kitchen features eye & base level units with worktops. Gas Fired Heating to Radiators & UPVC DOUBLE GLAZING. This BUNGALOW offers FLEXIBLE LIVING ACCOMMODATION The surrounding area offers access to good schooling such as the Abbots Hill Private Girls School, Longdean Secondary Modern & Kings Langley Secondary, whilst a good range of primary schools are within walking distance.