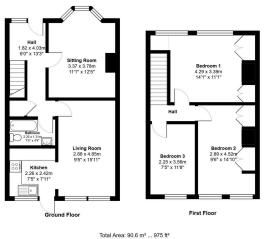

am Home
- Garage & Driveway
- Perefect for Commuters
- No Sales Chain

- Period 3 BED SEMI DETACHED HOME
- Two Reception Rooms & Kitchen
- Potential to Extend (STPP)
- Easy Access to Train Station & Motorways





A wonderful opportunity to create your Dream Home in the sought after commuter village of Kings Langley. Only a 6 minute walk to the TRAIN STATION, this period 3 BED SEMI requires refurbishing, but does offer the potential to EXTEND (STPP) & remodel the interior whilst we imagine buyers may want to fit a new Kitchen & Bathroom. There is a driveway & GARAGE to the rear, although the contemporary buyer may want to create a Home Office. The perfect spot for walks along the Grand Union Canal or into the countryside via Egg Farm Lane, book your VIEWING NOW. No Sales Chain.













I otal Area: 90.6 m<sup>2</sup> ... 9/5 π<sup>2</sup>