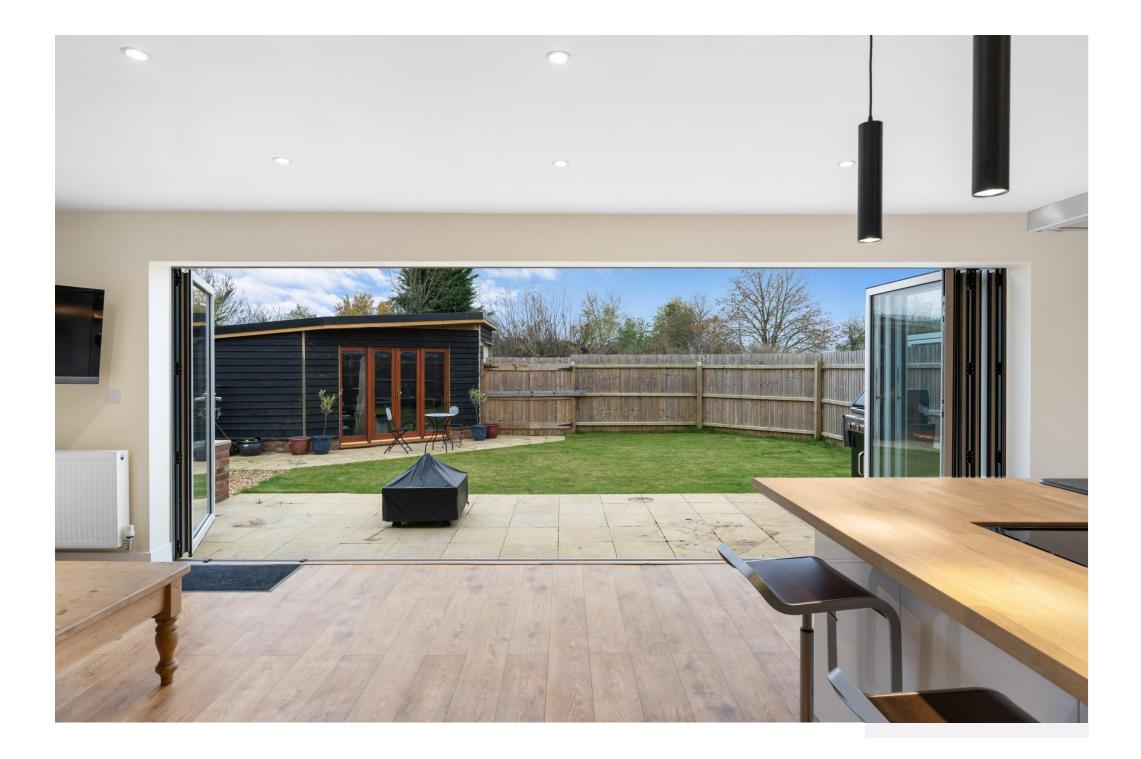

## The Accommodation

The spacious entrance hall has a turning staircase to the first floor and provides access to a useful office space and a large L shape living room. Double doors to a separate dining room provides access to a modern and spacious open plan kitchen with family area. The kitchen is well equipped and includes an island with induction hob and breakfast bar, door to a utility room and large bi-folding doors giving a feel of alfresco living during the summer season. Off the utility room is a useful downstairs WC. Upstairs, there are four good size double bedrooms with the master bedroom benefitting from having an ensuite bathroom with whirlpool bathtub. Off the vast landing area is a family bathroom, equipped with bath and separate shower cubicle.

## Outside

Outside, the property is set back off the road behind a driveway for up to four cars and a link-detached garage. A side gate provides access to a well-maintained garden which is mainly laid to lawn with patio area and enjoys a timber-built summer house.