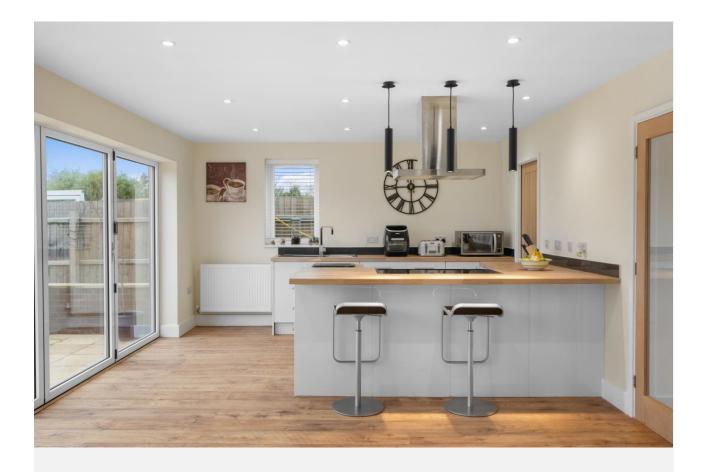

## The Accommodation

The spacious entrance hall has a turning staircase to the first floor and provides access to a useful office space and a large L shape living room. Double doors to a separate dining room provides access to a modern and spacious open plan kitchen with family area. The kitchen is well equipped and includes an island with induction hob and breakfast bar, door to a utility room and large bi-folding doors giving a feel of alfresco living during the summer season. Off the utility room is a useful downstairs WC. Upstairs, there are four good size double bedrooms with the master bedroom benefitting from having an ensuite bathroom with whirlpool bathtub. Off the vast landing area is a family bathroom, equipped with bath and separate shower cubicle.