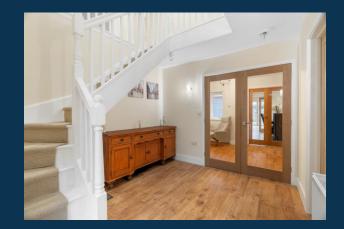

## The Accommodation

The spacious entrance hall has a turning staircase to the first floor and provides access to a useful office space and a large L shape living room. Double doors to a separate dining room provides access to a modern and spacious open plan kitchen with family area. The kitchen is well equipped and includes an island with induction hob and breakfast bar, door to a utility room and large bi-folding doors giving a feel of alfresco living during the summer season. Off the utility room is a useful downstairs WC. Upstairs, there are four good size double bedrooms with the master bedroom benefitting from having an ensuite bathroom with whirlpool bathtub. Off the vast landing area is a family bathroom, equipped with bath and separate shower cubicle.