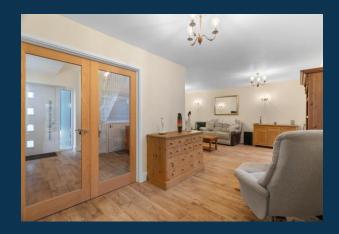

## The Accommodation

The spacious entrance hall has a turning staircase to the first floor and provides access to a useful office space and a large L shape living room. Double doors to a separate dining room provides access to a modern and spacious open plan kitchen with family area. The kitchen is well equipped and includes an island with induction hob and breakfast bar, door to a utility room and large bi-folding doors giving a feel of alfresco living during the summer season. Off the utility room is a useful downstairs WC. Upstairs, there are four good size double bedrooms with the master bedroom benefitting from having an ensuite bathroom with whirlpool bathtub. Off the vast landing area is a family bathroom, equipped with bath and separate shower cubicle.