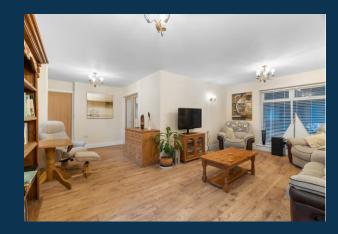

## The Accommodation

The spacious entrance hall has a turning staircase to the first floor and provides access to a useful office space and a large L shape living room. Double doors to a separate dining room provides access to a modern and spacious open plan kitchen with family area. The kitchen is well equipped and includes an island with induction hob and breakfast bar, door to a utility room and large bi-folding doors giving a feel of alfresco living during the summer season. Off the utility room is a useful downstairs WC. Upstairs, there are four good size double bedrooms with the master bedroom benefitting from having an ensuite bathroom with whirlpool bathtub. Off the vast landing area is a family bathroom, equipped with bath and separate shower cubicle.