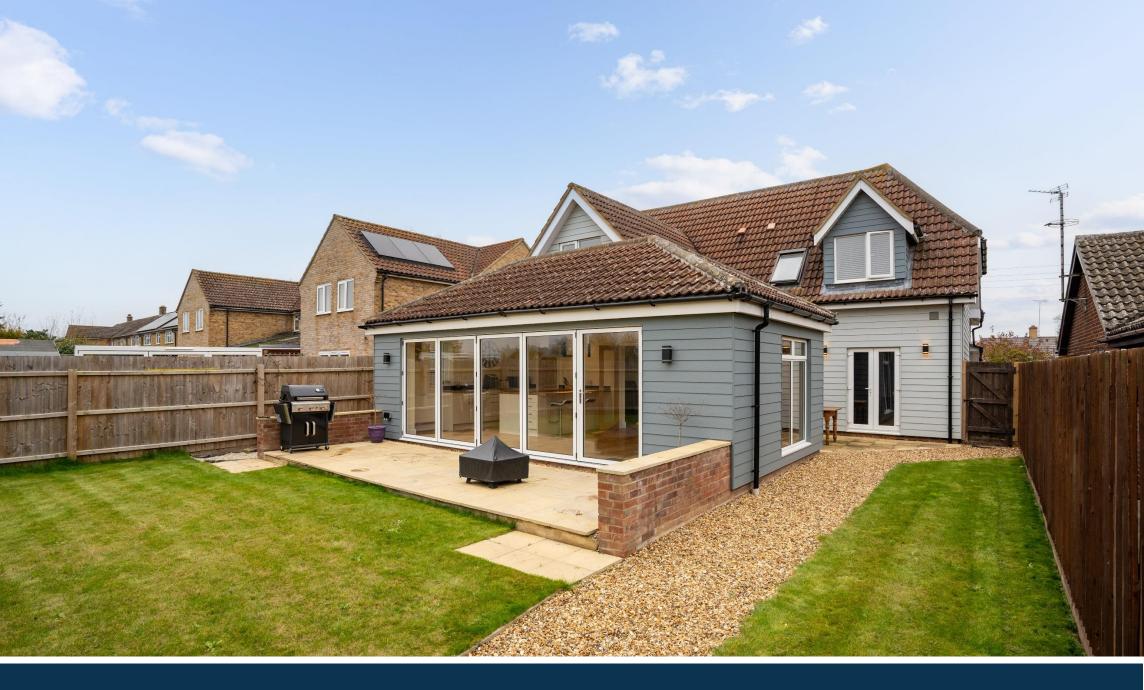

## Outside

Outside, the property is set back off the road behind a driveway for up to four cars and a link-detached garage. A side gate provides access to a well-maintained garden which is mainly laid to lawn with patio area and enjoys a timber-built summer house.