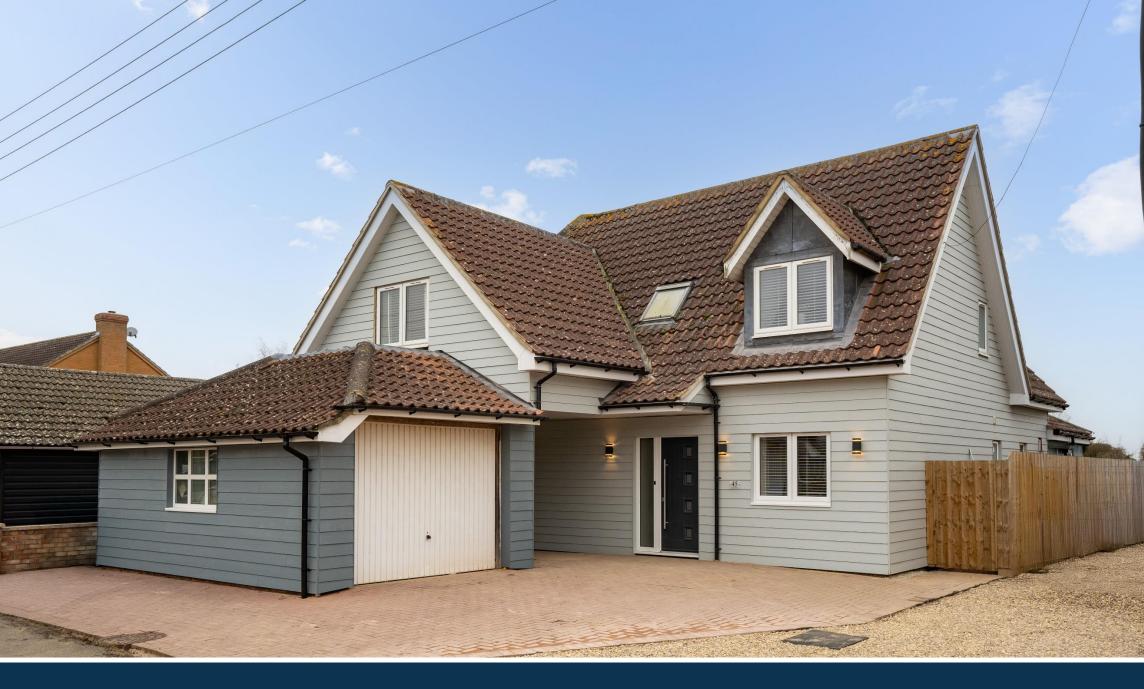

## The Property

45 King Street is a detached, 4 double bedroom home, located in the popular village of Rampton. This newly built property is nestled within a well-regarded street, close to the village of Cottenham, which has a number of local amenities which includes shops, pubs, restaurants, schools and medical and dental surgeries.

## Outside

Outside, the property is set back off the road behind a driveway for up to four cars and a link-detached garage. A side gate provides access to a well-maintained garden which is mainly laid to lawn with patio area and enjoys a timber-built summer house.