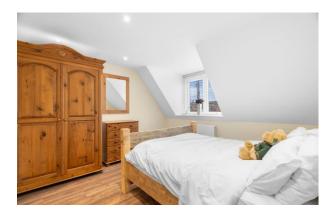

## The Accommodation

The spacious entrance hall has a turning staircase to the first floor and provides access to a useful office space and a large L shape living room. Double doors to a separate dining room provides access to a modern and spacious open plan kitchen with family area. The kitchen is well equipped and includes an island with induction hob and breakfast bar, door to a utility room and large bi-folding doors giving a feel of alfresco living during the summer season. Off the utility room is a useful downstairs WC. Upstairs, there are four good size double bedrooms with the master bedroom benefitting from having an ensuite bathroom with whirlpool bathtub. Off the vast landing area is a family bathroom, equipped with bath and separate shower cubicle.