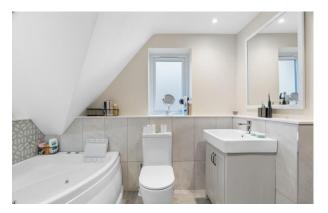

## The Accommodation

The spacious entrance hall has a turning staircase to the first floor and provides access to a useful office space and a large L shape living room. Double doors to a separate dining room provides access to a modern and spacious open plan kitchen with family area. The kitchen is well equipped and includes an island with induction hob and breakfast bar, door to a utility room and large bi-folding doors giving a feel of alfresco living during the summer season. Off the utility room is a useful downstairs WC. Upstairs, there are four good size double bedrooms with the master bedroom benefitting from having an ensuite bathroom with whirlpool bathtub. Off the vast landing area is a family bathroom, equipped with bath and separate shower cubicle.