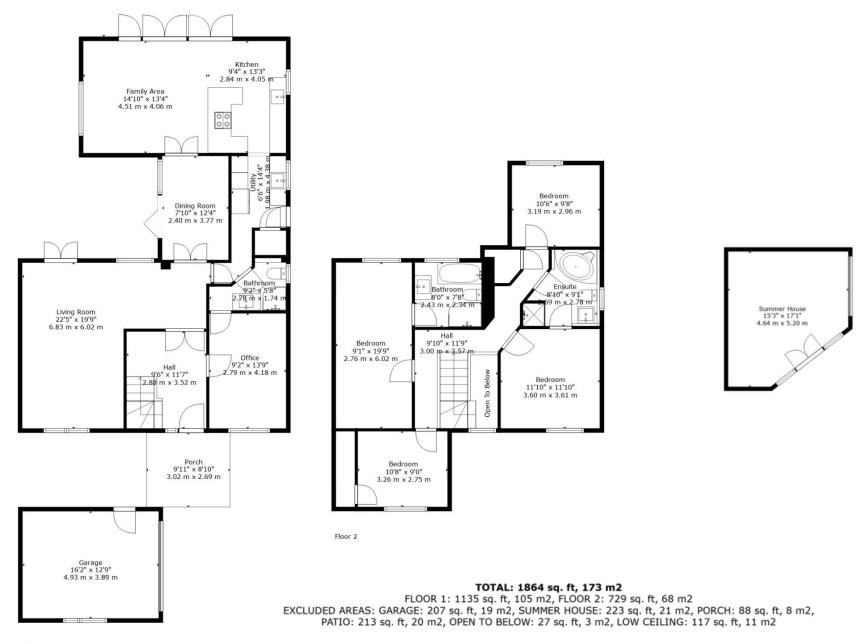

## The Accommodation

The spacious entrance hall has a turning staircase to the first floor and provides access to a useful office space and a large L shape living room. Double doors to a separate dining room provides access to a modern and spacious open plan kitchen with family area. The kitchen is well equipped and includes an island with induction hob and breakfast bar, door to a utility room and large bi-folding doors giving a feel of alfresco living during the summer season. Off the utility room is a useful downstairs WC. Upstairs, there are four good size double bedrooms with the master bedroom benefitting from having an ensuite bathroom with whirlpool bathtub. Off the vast landing area is a family bathroom, equipped with bath and separate shower cubicle.

## Outside

Outside, the property is set back off the road behind a driveway for up to four cars and a link-detached garage. A side gate provides access to a well-maintained garden which is mainly laid to lawn with patio area and enjoys a timber-built summer house.

Tenure – Freehold Property Type – Detached Local Authority – South Cambridgeshire Council Tax – D

Floor 1

Agents Notes: All measurements are approximate and quoted in metric with imperial equivalents and for general guidance only and whilst every attempt has been made to ensure accuracy, they must not be relied on. The fixtures, fittings and appliances referred to have not been tested and therefore no guarantee can be given that they are in working order. Internal photographs are reproduced for general information and it must not be inferred that any item shown is included with the property. For a free valuation, contact the numbers listed on the brochure.