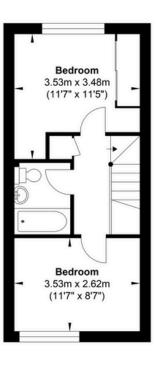

**Ground Floor** 

First Floor

Gross Internal Floor Area: 72.3 m2 ... 778 ft2

Whilst every attempt has been made to ensure the accuracy of the floor plan contained here, measurements of doors, windows, rooms and any other items are approximate and one seponsibility is taken for any error, ormission, or mis-statement. This plan is for illustrative purposes only and should be used as such by any prospective purchaser. The services, systems and appliances shown have not been fested and no guarantee as to their cashlight or efficiency can be given.