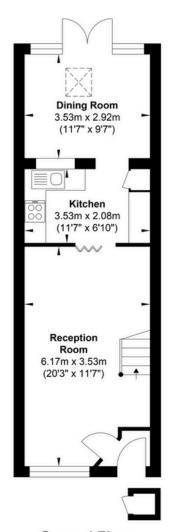

**Ground Floor** 

First Floor

Gross Internal Floor Area: 72.3 m2 ... 778 ft2

Whilst every attempt has been made to ensure the accuracy of the floor plan contained here, measurements of doors, windows, rooms and any other items are approximate and one seponsibility is taken for any error, ormission, or mis-statement. This plan is for illustrative purposes only and should be used as such by any prospective purchaser. The services, systems and appliances shown have not been fested and no guarantee as to their cashlight or efficiency can be given.