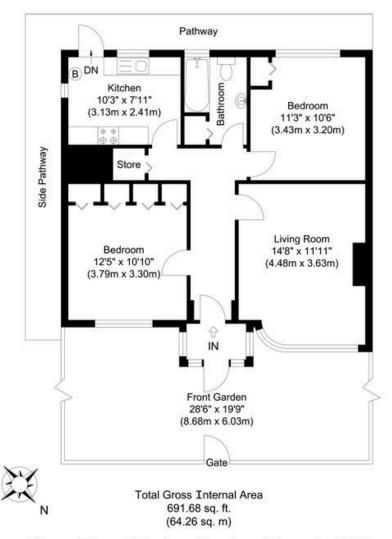

Wood flooring

•Private Front Garden

Ample Storage

Ground Floor, Otterburn Gardens, Isleworth, TW7

Illustration for identification purposes only, measurements are approximate, not to scale.