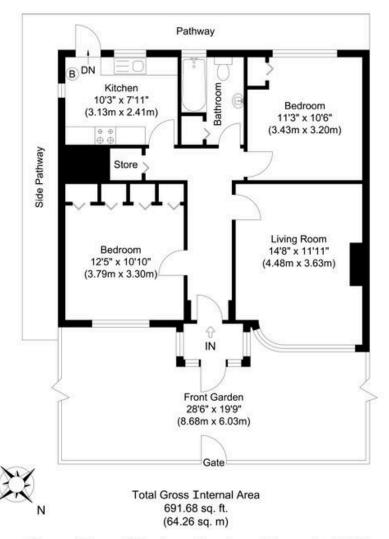

Wood flooring

•Private Front Garden

Ample Storage

Ground Floor, Otterburn Gardens, Isleworth, TW7

Illustration for identification purposes only, measurements are approximate, not to scale.