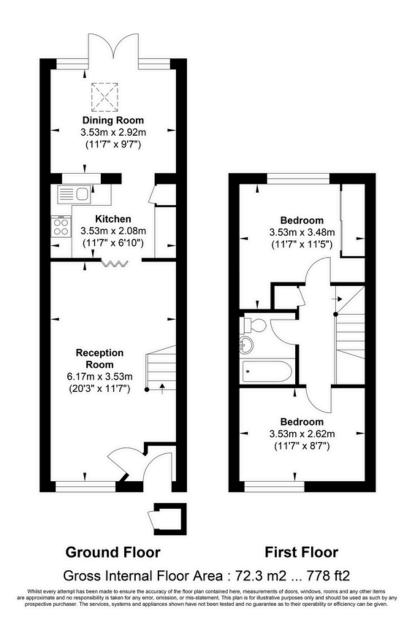

#### 10 Wainwright Grove, Isleworth, TW7 7PU £445,000

2 1 1

A well-presented, two double bedroom family home. Experience comfort and potential with PLANNING PERMISSION GRANTED for a loft extension. Enjoy allocated parking, ample storage, and front & rear gardens. PLEASE QUOTE EC0801

# EUGEN COTORANU

- PLEASE QUOTE EC0801
- Front & Rear Gardens
- Free Allocated Parking
- Ample Storage Space
- Freehold

- Planning Permission Granted Loft Extension
- Two Spacious Double Bedrooms
- Modern Kitchen & Dining room
- Cul De Sac Location
- Ideal for First Time Buyers