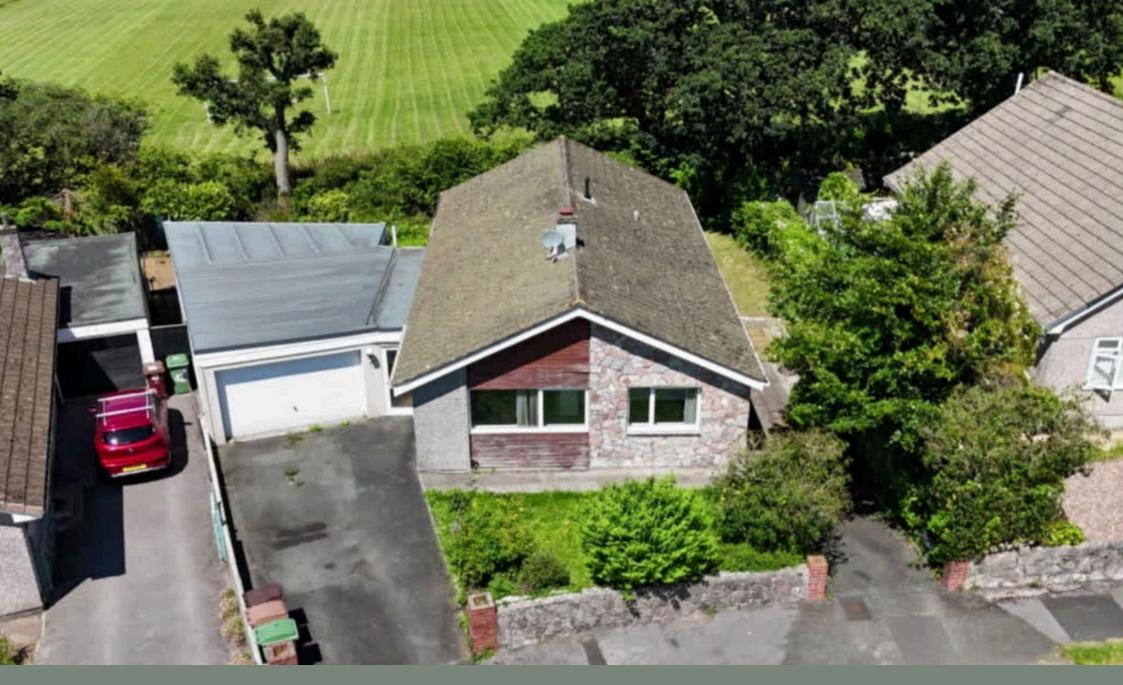

Family Bathroom

 No Chain - Please Quote MR0566 when making a telephone enquiry

This spacious detached bungalow on Widewell Road offers a versatile layout with a large main bedroom/potential selfcontained annex with an ensuite bathroom, ideal for guests or as a rental opportunity. A total of 4 bedrooms, a spacious sitting room, a dining room, a modern fitted kitchen/breakfast room, a utility room and a family bathroom with separate shower enclosure. Additional features include gas central heating, double glazing, and two driveways and a large garage. The property's unique selling point is its location backing onto playing fields, providing a serene and picturesque outlook. With no chain, this bungalow is move-in ready and convenient for those seeking a peaceful yet practical lifestyle. Close to amenities such as schools, Dartmoor National Park, supermarkets, and park and ride facilities, this home offers the best of both worlds - a tranquil retreat with easy access to daily necessities. Please Quote MR0566.