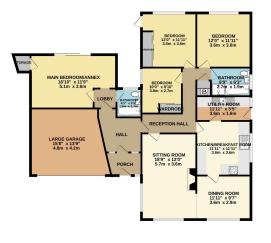

🍋 4 🎦 2 🚍 2

GROUND FLOOR 1675 sq.ft. (155.6 sq.m.) approx.

TOTAL, FECORT ARES: 1:055.6 (s), 1), 855.6 (s), 1), 855.6 (s), 10, 400 (s), 10, 400

eXp World UK Ltd is a registered company at Corporation Service Company (UK) Limited, 5 Churchill Place, 10th Floor, London, United Kingdom, E14 5HU. Registered company number is 12016573. VAT Registration Number is 327 4120 29