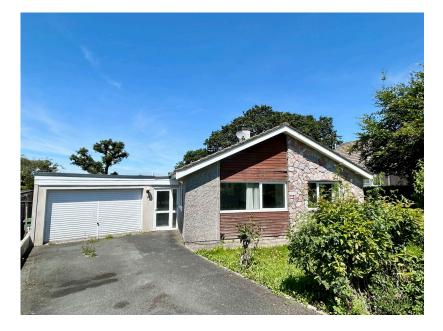

Family Bathroom

 No Chain - Please Quote MR0566 when making a telephone enquiry

This spacious detached bungalow on Widewell Road offers a versatile layout with a large main bedroom/potential selfcontained annex with an ensuite bathroom, ideal for guests or as a rental opportunity. A total of 4 bedrooms, a spacious sitting room, a dining room, a modern fitted kitchen/breakfast room, a utility room and a family bathroom with separate shower enclosure. Additional features include gas central heating, double glazing, and two driveways and a large garage. The property's unique selling point is its location backing onto playing fields, providing a serene and picturesque outlook. With no chain, this bungalow is move-in ready and convenient for those seeking a peaceful yet practical lifestyle. Close to amenities such as schools, Dartmoor National Park, supermarkets, and park and ride facilities, this home offers the best of both worlds - a tranquil retreat with easy access to daily necessities. Please Quote MR0566.