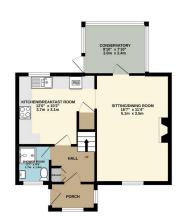

Pleasant Outlook

 Gas Central Heating & Double Glazing

Rear Garden

Move In Ready

This is a great opportunity to acquire a spacious family home with a conservatory and being sold with no onward chain. Located close to various shops, schools and an array of amenities this property has double glazing and gas central heating along with accommodation comprising of a porch, hall, spacious sitting room/diner, kitchen/breakfast room, conservatory, ground floor W.C. and shower room along with 3 bedrooms and an additional shower room with W.C. Externally there is a frontage whilst to the rear a tiered garden offering a pleasant outlook and a blank canvas. Please quote MR0566 when making a telephone enquiry.

GROUND FLOOR 487 sq.ft. (45.2 sq.m.) approx.

1ST FLOOR 388 sq.ft. (36.0 sq.m.) approx.

TOTAL FLOOR AREA: 874 sq.ft. (81.2 sq.m.) approx.

White every attempt has been made to ensure the accuracy of the foundation contained here, measurements of obser, windows, forcem and any other times an approximate and no instpinsibility is satern for any error, and are the force and are present and applications and no instpinsibility is satern for any error, prospective purchaser. The services, systems and applicances shown have not been tested and no guarantee as to their operation of extension, can be given.