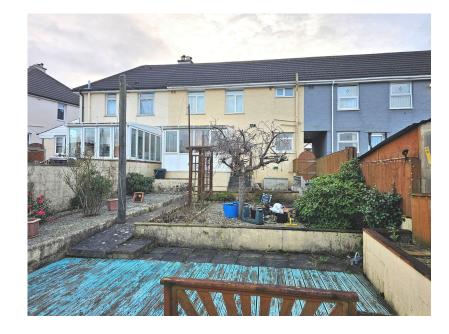

Pleasant Outlook

 Gas Central Heating & Double Glazing

Rear Garden

Move In Ready

This is a great opportunity to acquire a spacious family home with a conservatory and being sold with no onward chain. Located close to various shops, schools and an array of amenities this property has double glazing and gas central heating along with accommodation comprising of a porch, hall, spacious sitting room/diner, kitchen/breakfast room, conservatory, ground floor W.C. and shower room along with 3 bedrooms and an additional shower room with W.C. Externally there is a frontage whilst to the rear a tiered garden offering a pleasant outlook and a blank canvas. Please quote MR0566 when making a telephone enquiry.