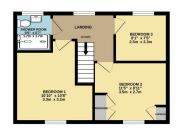

Pleasant Outlook

 Gas Central Heating & Double Glazing

Rear Garden

Move In Ready

This is a great opportunity to acquire a spacious family home with a conservatory and being sold with no onward chain. Located close to various shops, schools and an array of amenities this property has double glazing and gas central heating along with accommodation comprising of a porch, hall, spacious sitting room/diner, kitchen/breakfast room, conservatory, ground floor W.C. and shower room along with 3 bedrooms and an additional shower room with W.C. Externally there is a frontage whilst to the rear a tiered garden offering a pleasant outlook and a blank canvas. Please quote MR0566 when making a telephone enquiry.

GROUND FLOOR 487 sq.ft. (45.2 sq.m.) approx.

1ST FLOOR 388 sq.ft. (36.0 sq.m.) approx.

TOTAL FLOOR AREA: 874 sq.ft. (81.2 sq.m.) approx.

White every attempt has been made to ensure the accuracy of the foundation contained here, measurements of obser, windows, forcem and any other times an approximate and no instpinsibility is satern for any error, and are the force and are present and applications and no instpinsibility is satern for any error, prospective purchaser. The services, systems and applicances shown have not been tested and no guarantee as to their operation of extension, can be given.