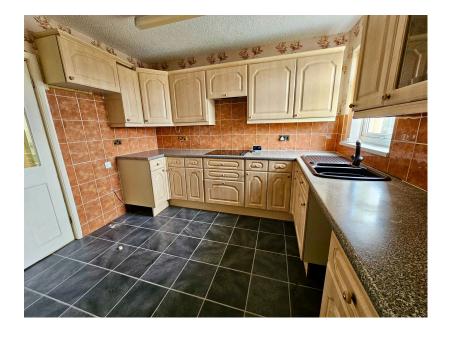

Pleasant Outlook

 Gas Central Heating & Double Glazing

Rear Garden

Move In Ready

This is a great opportunity to acquire a spacious family home with a conservatory and being sold with no onward chain. Located close to various shops, schools and an array of amenities this property has double glazing and gas central heating along with accommodation comprising of a porch, hall, spacious sitting room/diner, kitchen/breakfast room, conservatory, ground floor W.C. and shower room along with 3 bedrooms and an additional shower room with W.C. Externally there is a frontage whilst to the rear a tiered garden offering a pleasant outlook and a blank canvas. Please quote MR0566 when making a telephone enquiry.