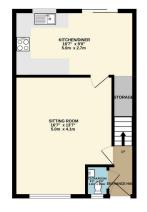

Family Bathroom
 Please quote MR0566 when making a telephone enquiry

This is a great opportunity to acquire a detached family home located within a cul-de-sac and located close to the town centre. The property has gas central heating (new boiler 14/12/2023) and double glazing with accommodation comprising a reception hall, cloakroom/W.C. spacious sitting room and a kitchen/diner with sliding doors leading to the rear garden. On the first floor there are two storage cupboards plus the main bedroom has a built in wardrobe and the added benefit of an ensuite shower room, bedroom two has built in wardrobe, a single third bedroom along with a family bathroom. To the outside of the property, there is a drive and attached garage with overhead storage, power and lighting with a rear door leading to the enclosed garden which has a westerly aspect, a patio, tap and lawn. This property is being sold with no onward chain and a quick completion is available. Please quote MR0566 when making a telephone enguiry.

TOTAL FLOOR AREA: 947 sq. ft. (78.7 sq. ft.) approx.
White overy attempt has been read to ensure the accuracy of the fooglast contained term, resourcement of occs, windows, recent and any other term are approximate and no responsibility is balen for any emission or mini-statement. This plan is for limitations proposed only and should be used as such by any prospective purchaset. This services, systems and applicances shown have not been resided and no guarant as to the responsibility of efficiency can be glaver.