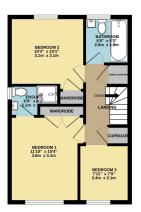

Family Bathroom
 Please quote MR0566 when making a telephone enquiry

This is a great opportunity to acquire a detached family home located within a cul-de-sac and located close to the town centre. The property has gas central heating (new boiler 14/12/2023) and double glazing with accommodation comprising a reception hall, cloakroom/W.C. spacious sitting room and a kitchen/diner with sliding doors leading to the rear garden. On the first floor there are two storage cupboards plus the main bedroom has a built in wardrobe and the added benefit of an ensuite shower room, bedroom two has built in wardrobe, a single third bedroom along with a family bathroom. To the outside of the property, there is a drive and attached garage with overhead storage, power and lighting with a rear door leading to the enclosed garden which has a westerly aspect, a patio, tap and lawn. This property is being sold with no onward chain and a quick completion is available. Please quote MR0566 when making a telephone enguiry.

TOTAL FLOOR AREA: 947 sq. ft. (78.7 sq. ft.) approx.
White overy attempt has been read to ensure the accuracy of the fooglast contained term, resourcement of occs, windows, recent and any other term are approximate and no responsibility is balen for any emission or mini-statement. This plan is for limitations proposed only and should be used as such by any prospective purchaset. This services, systems and applicances shown have not been resided and no guarant as to the responsibility of efficiency can be glaver.