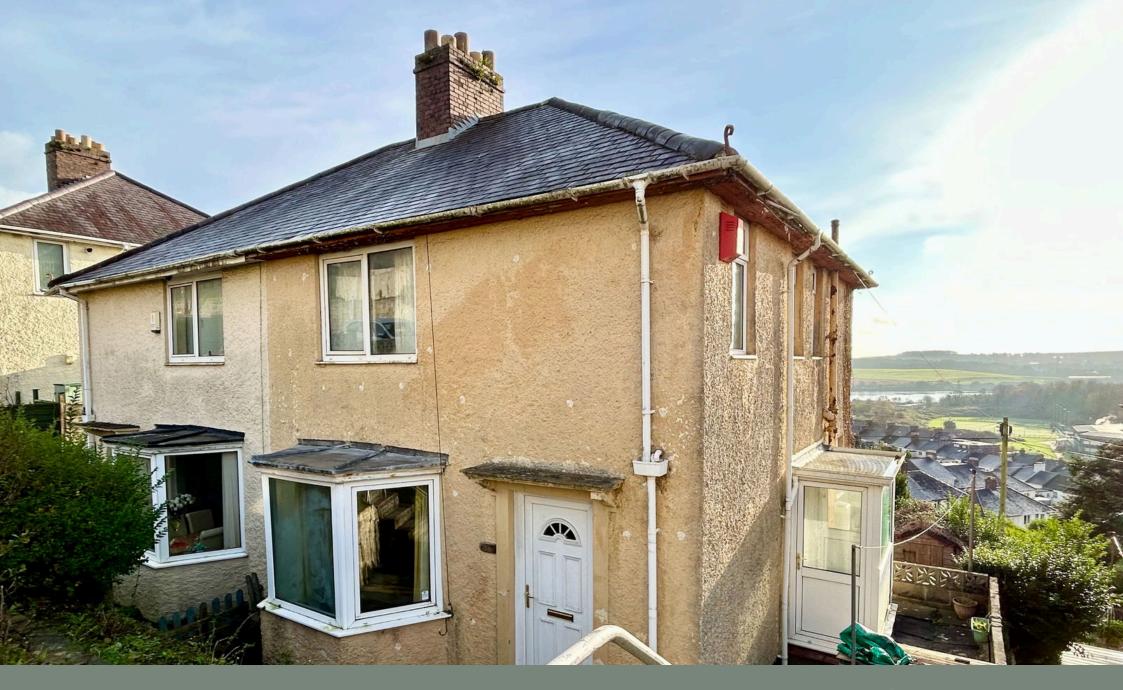

## Guide Price £125,000

**□** 3 **□** 1 **□** 2

Renovation Project
 Distant River Views

• 3 Bedrooms • Sitting Room

Dining Room
 Separate W.C. & Bathroom

Rear Garden
 No Chain

 Convienient Location
 Please Quote MR0566 when making a telephone enquiry

This is a great opportunity to acquire a semi-detached house in need of renovation but conveniently located close to an array of amenities including schools, parkland and bus routes. The accommodation comprises of an entrance hall with storage, sitting room with a bay window, dining room with a fireplace and storage, kitchen, 3 bedrooms, a separate W.C. and a bathroom. To the outside of the property there are steps leading down to the front door, side path leading to the sloping rear lawned garden. This property is being sold with no onward chain, please quote MR0566 when making a telephone enquiry.