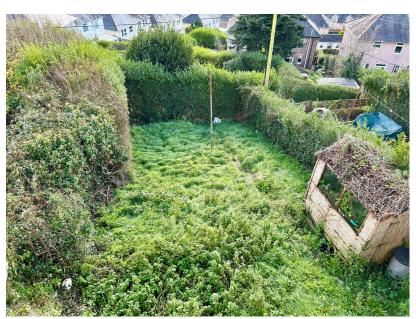

This is a great opportunity to acquire a semi-detached house in need of renovation but conveniently located close to an array of amenities including schools, parkland and bus routes. The accommodation comprises of an entrance hall with storage, sitting room with a bay window, dining room with a fireplace and storage, kitchen, 3 bedrooms, a separate W.C. and a bathroom. To the outside of the property there are steps leading down to the front door, side path leading to the sloping rear lawned garden. This property is being sold with no onward chain, please quote MR0566 when making a telephone enquiry.