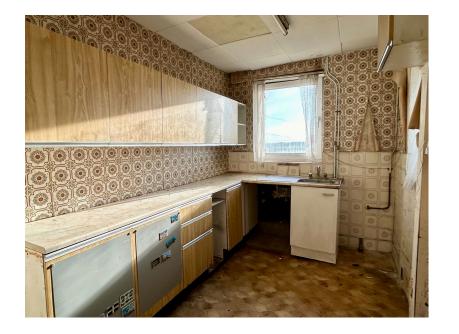

This is a great opportunity to acquire a semi-detached house in need of renovation but conveniently located close to an array of amenities including schools, parkland and bus routes. The accommodation comprises of an entrance hall with storage, sitting room with a bay window, dining room with a fireplace and storage, kitchen, 3 bedrooms, a separate W.C. and a bathroom. To the outside of the property there are steps leading down to the front door, side path leading to the sloping rear lawned garden. This property is being sold with no onward chain, please quote MR0566 when making a telephone enquiry.