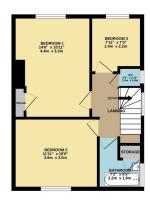

This is a great opportunity to acquire a semi-detached house in need of renovation but conveniently located close to an array of amenities including schools, parkland and bus routes. The accommodation comprises of an entrance hall with storage, sitting room with a bay window, dining room with a fireplace and storage, kitchen, 3 bedrooms, a separate W.C. and a bathroom. To the outside of the property there are steps leading down to the front door, side path leading to the sloping rear lawned garden. This property is being sold with no onward chain, please quote MR0566 when making a telephone enquiry.

TOTAL FLOOR AREA: 1888 s.d.ft. (82.5 s.g.m.) approx.
While very strategy has been made to seasor the accusacy of the Bedgate constanted here, measurements of doors, windows, opens and any other items are approximate and no responsibility is taken for any enox, emission or mis-statement. This pile is the instrusive purposes only and storable version send as such thay prospective purchases. The services, systems and applicances shown have not been tested and no guarantee as to this question of excellent port of consults.