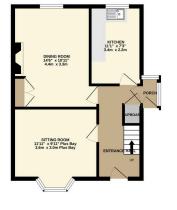

This is a great opportunity to acquire a semi-detached house in need of renovation but conveniently located close to an array of amenities including schools, parkland and bus routes. The accommodation comprises of an entrance hall with storage, sitting room with a bay window, dining room with a fireplace and storage, kitchen, 3 bedrooms, a separate W.C. and a bathroom. To the outside of the property there are steps leading down to the front door, side path leading to the sloping rear lawned garden. This property is being sold with no onward chain, please quote MR0566 when making a telephone enquiry.

TOTAL FLOOR AREA: 1888 s.d.ft. (82.5 s.g.m.) approx.
While very strategy has been made to seasor the accusacy of the Bedgate constanted here, measurements of doors, windows, opens and any other items are approximate and no responsibility is taken for any enox, emission or mis-statement. This pile is the instrusive purposes only and storable version send as such thay prospective purchases. The services, systems and applicances shown have not been tested and no guarantee as to this question of excellent port of consults.