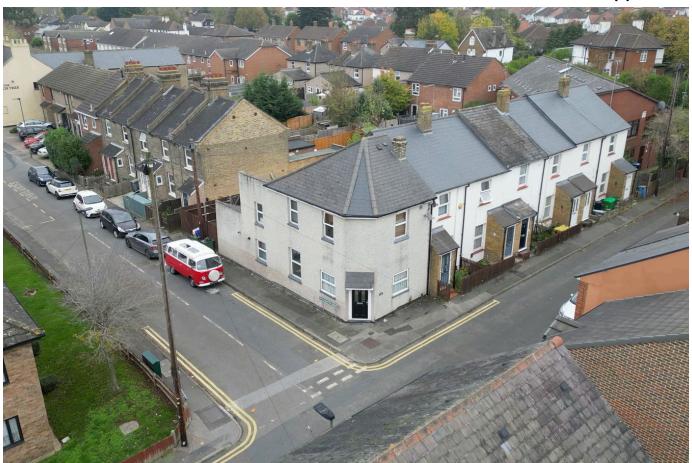

## Albert Road, St. Mary Cray, Orpington, BR5 4AF

Guide price £350,000 to £400,000.

This charming three-bedroom semi-detached home in St. Mary Cray, Orpington. Enter directly into a spacious double-aspect lounge, leading to a hallway that connects to a well-equipped kitchen/diner, family bathroom, and access to a rear courtyard. Upstairs, three well-sized bedrooms offer flexible living options. Outside, a low-maintenance courtyard-style garden provides ample space for outdoor entertaining. Conveniently located near local amenities, schools, and St. Mary Cray station for easy access to central London, this property is an excellent choice for families and first-time buyers. Please Quote RF0924 for all Enquires