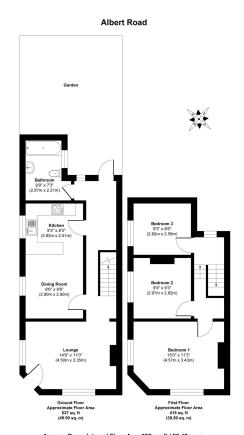

## Albert Road, St. Mary Cray, Orpington, BR5 4AF

Guide price £350,000 to £400,000.

This charming three-bedroom semi-detached home in St. Mary Cray, Orpington. Enter directly into a spacious double-aspect lounge, leading to a hallway that connects to a well-equipped kitchen/diner, family bathroom, and access to a rear courtyard. Upstairs, three well-sized bedrooms offer flexible living options. Outside, a low-maintenance courtyard-style garden provides ample space for outdoor entertaining. Conveniently located near local amenities, schools, and St. Mary Cray station for easy access to central London, this property is an excellent choice for families and first-time buyers. Please Quote RF0924 for all Enquires

## **Key Features**

- Guide price £350,000 to £400,000
- Three- bedroom end-of-terrace home
- · Convenient ground floor bathroom
- Good size paved garden

- Please Quote RF0924 for all Enquires
- · Spacious kitchen/diner
- · Lounge with double-aspect windows
- · Close to St. Mary Cray Station