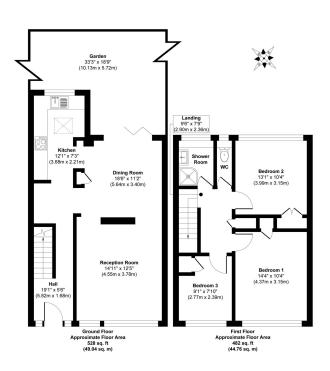

## Ravensmead Road BR2

Approx. Gross Internal Floor Area 1010 sq. ft / 93.80 sq. m Illustration for identification purposes only, measurements are approximate, not to scale.