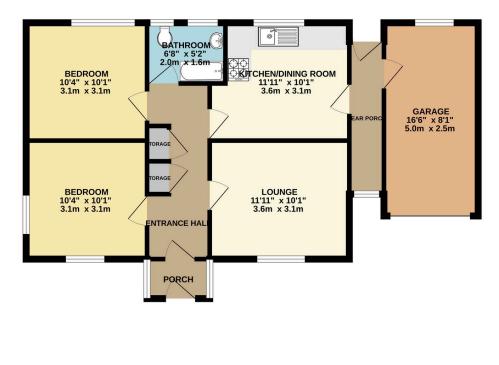

GROUND FLOOR 747 sq.ft. (69.4 sq.m.) approx.

TOTAL FLOOR AREA: '14' sqt, (16) 4 sqt, m), approx. White evely attempt has been hade to exact be excarcy of the foregoin costanet here, measurements of door, windows, norm and any other items are approximate and no responsibility is taken for any error, mession or mis satement. This pain is the distanter purpose of and should be used as such by any prospective purchase. The service, systems and applications shown have not been theired and no guarantee is the Mark Min Merrory occurrent.