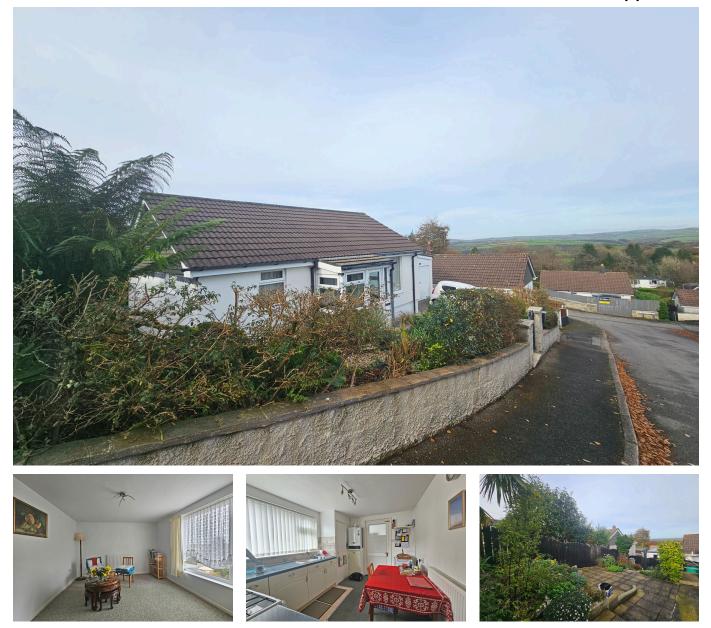

### Hillside, East Taphouse

£230,000

🗀 2 🚰 1 🚘 1

We are delighted to present to the market this well maintained two bedroom detached bungalow situated in a sought after cul-de-sac location.

#### Location

East Taphouse is a village in Cornwall, England, in the civil parish of St Pinnock, one mile west of Doublebois on the A390 Liskeard to St Austell road. East Taphouse offers amenities to include petrol station/post office and store, community hall and a bus service.

### **Key Features**

- Detached Bungalow
- Garage & Driveway Parking
- Council Tax Band B
- Gas Central Heating & Double Glazing
- Fitted Kitchen/ Dining Room

- Two Double Bedrooms
- Cul-De-Sac Location
- EPC C
- Externally Insulated
- Call Now to View Quote Reference PM0522