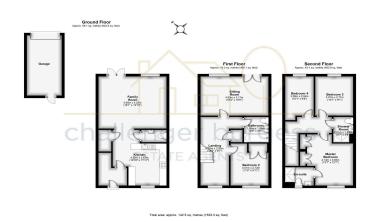

Paper Mill Gardens, Portishead, Portishead, BS20 7QX Guide Price £485,000

**4 4** 3

This exceptionally well presented townhouse is located a short distance from the Marina. The accommodation offers versatility for buyers with growing families or professional couples needing work from home space. This home has been finished to a high standard and is ready for the next owner to move in and enjoy.

- Exceptional Town House
- · Open Plan Living
- Second Reception Room
- · Main Bedroom with En-Suite
- Four Bedrooms
- Contemporary Feel

Floor Area: sq. ft. Tenure: Freehold Service Charge: £ per annum Ground Rent: £ per annum