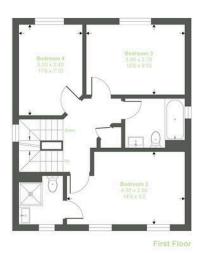

## 1 Swinburn Road, Andover, SP11 6NE

£415,000 PA 4 4 3 4 1

This modern four-bedroom townhouse on Swinburn Road offers spacious, versatile living across three floors. The ground floor features a bright open-plan living/dining room, a sleek kitchen, a WC, and an integrated garage. The first floor includes three well-sized bedrooms and a family bathroom, while the top floor hosts a luxurious primary suite with an en-suite. With a private garden, driveway parking, and a total area of 1,449 sq ft, this home is ideal for families or professionals seeking comfort and convenience in a desirable Andover location.

## Swinburn Road, SP11

Approximate Gross Internal Area = 116.6 sq m / 1256 sq ft Approximate Garage Internal Area = 17.9 sq m / 193 sq ft Approximate Total Internal Area = 134.5 sq m / 1449 sq ft

This floor plan is for representation purposes only as defined by the RICS code of Measuring Practice (and IPMS where requested) and should be used as such by any prospective purchase. Whilst every attempt has been made to ensure the accuracy contained here, the measurement of doors, windows and rooms is approximate and no responsibility is taken for any error, omission or mis-statement. Specifically no guarantee is given on the total area of the property if quoted on the plan. Any figure provided is for guidance only and should not be used for valuation purposes.