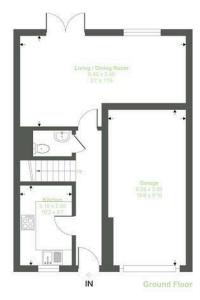

## 1 Swinburn Road, Andover, SP11 6NE

£415,000 PA 4 4 3 4 1

This modern four-bedroom townhouse on Swinburn Road offers spacious, versatile living across three floors. The ground floor features a bright open-plan living/dining room, a sleek kitchen, a WC, and an integrated garage. The first floor includes three well-sized bedrooms and a family bathroom, while the top floor hosts a luxurious primary suite with an en-suite. With a private garden, driveway parking, and a total area of 1,449 sq ft, this home is ideal for families or professionals seeking comfort and convenience in a desirable Andover location.

## Swinburn Road, SP11

Approximate Gross Internal Area = 116.6 sq m / 1256 sq ft Approximate Garage Internal Area = 17.9 sq m / 193 sq ft Approximate Total Internal Area = 134.5 sq m / 1449 sq ft

This floor plan is for representation purposes only as defined by the RICS code of Measuring Practice (and IPMS where requested) and should be used as such by any prospective purchase. Whilst every attempt has been made to ensure the accuracy contained here, the measurement of doors, windows and rooms is approximate and no responsibility is taken for any error, omission or mis-statement. Specifically no guarantee is given on the total area of the property if quoted on the plan. Any figure provided is for guidance only and should not be used for valuation purposes.