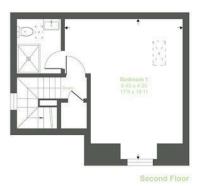

## 1 Swinburn Road, Andover, SP11 6NE

£415,000 PA 4 4 3 4 1

This modern four-bedroom townhouse on Swinburn Road offers spacious, versatile living across three floors. The ground floor features a bright open-plan living/dining room, a sleek kitchen, a WC, and an integrated garage. The first floor includes three well-sized bedrooms and a family bathroom, while the top floor hosts a luxurious primary suite with an en-suite. With a private garden, driveway parking, and a total area of 1,449 sq ft, this home is ideal for families or professionals seeking comfort and convenience in a desirable Andover location.

## Swinburn Road, SP11

Approximate Gross Internal Area = 116.6 sq m / 1256 sq ft Approximate Garage Internal Area = 17.9 sq m / 193 sq ft Approximate Total Internal Area = 134.5 sq m / 1449 sq ft

This floor plan is for representation purposes only as defined by the RICS code of Measuring Practice (and IPMS where requested) and should be used as such by any prospective purchase. Whilst every attempt has been made to ensure the accuracy contained here, the measurement of doors, windows and rooms is approximate and no responsibility is taken for any error, omission or mis-statement. Specifically no guarantee is given on the total area of the property if quoted on the plan. Any figure provided is for guidance only and should not be used for valuation purposes.