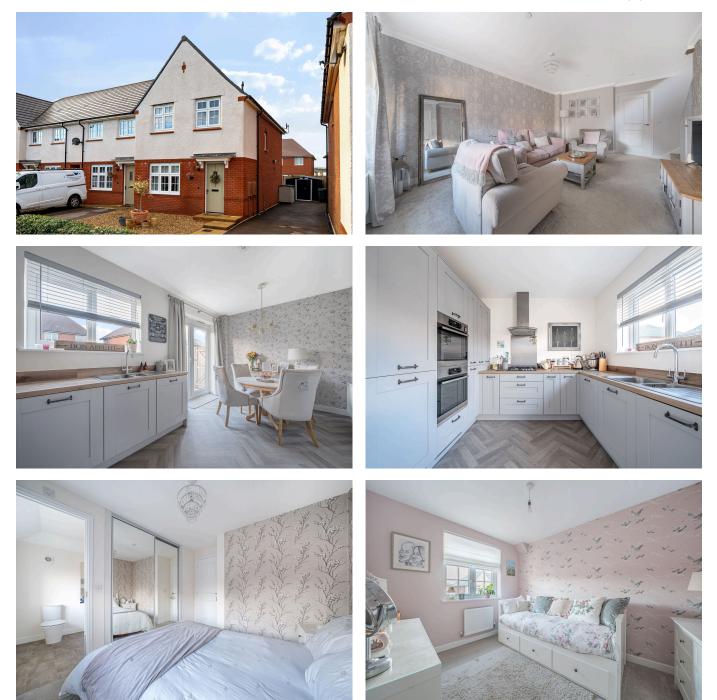

## Sudbrook, 48 Lave way, Sudbrook

£310,000

🍋 3 🚰 2 🚘 1

ехр ик

eXp World UK Ltd is a registered company at Corporation Service Company (UK) Limited, 5 Churchill Place, 10th Floor, London, United Kingdom, E14 5HU. Registered company number is 12016573. VAT Registration Number is 327 4120 29

•

- Landscaped front garden for easy maintenance
- Upgraded Shaker kitchen

Ref: LH0720 An elegant 3 bedroom end terraced home with extended driveway is worth a viewing. This property in Sudbrook, comprises of a open kitchen diner, separate living room, downstairs cloak and 2 double sized bedrooms, 1 with ensuite .All is completed to a high Redrow specification. Outside the rear garden is laid to lawn and front is laid with Cotswold stone, planters and edged with a hedge along the boundary.