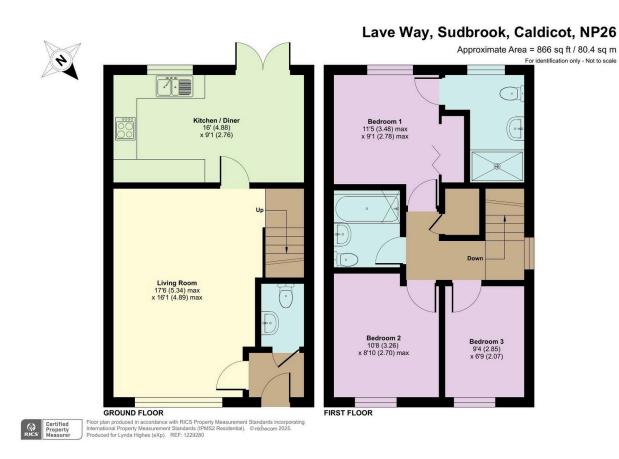

•

- Landscaped front garden for easy maintenance
- Upgraded Shaker kitchen

Ref: LH0720 An elegant 3 bedroom end terraced home with extended driveway is worth a viewing. This property in Sudbrook, comprises of a open kitchen diner, separate living room, downstairs cloak and 2 double sized bedrooms, 1 with ensuite .All is completed to a high Redrow specification. Outside the rear garden is laid to lawn and front is laid with Cotswold stone, planters and edged with a hedge along the boundary.