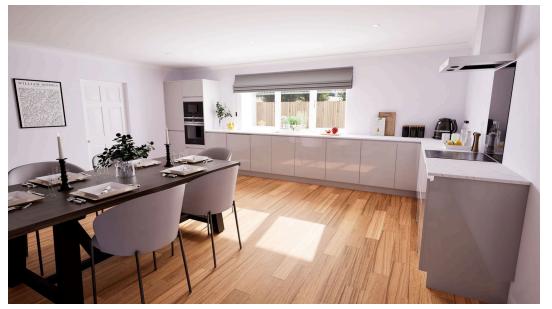

Kitchen/Lounge-Dining Room: 6.1m x 8.9m (20'0" x 29'2")

Utility/Laundry Room: 3.1m x 2.75m (10'2" x 8'10"/9'0")

Master Bedroom:

4.4m x 4m (14'5" x 13'1")

**En-Suite:** 

3.3m x 1.8m (10'9" x 5'10")

Bedroom Two/Lounge: