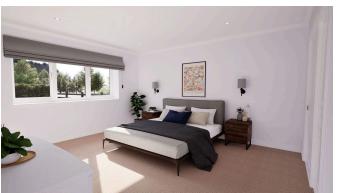

Kitchen/Lounge-Dining Room: 6.1m x 8.9m (20'0" x 29'2")

Utility/Laundry Room: 3.1m x 2.75m (10'2" x 8'10"/9'0")

Master Bedroom:

4.4m x 4m (14'5" x 13'1")

**En-Suite:** 

3.3m x 1.8m (10'9" x 5'10")

Bedroom Two/Lounge: