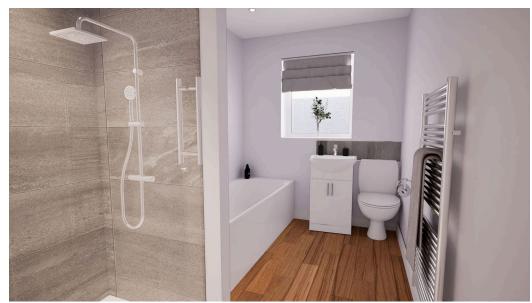

5m x 3.75m (16'4" x 12'3")

**Bedroom Three:** 

4m x 3.6m (13'1" x 11'9")

Bathroom:

2m x 3.3m (6'6" x 10'9")

Externally:

Private garden laid to lawn with paved patio and outstanding views.

Services: