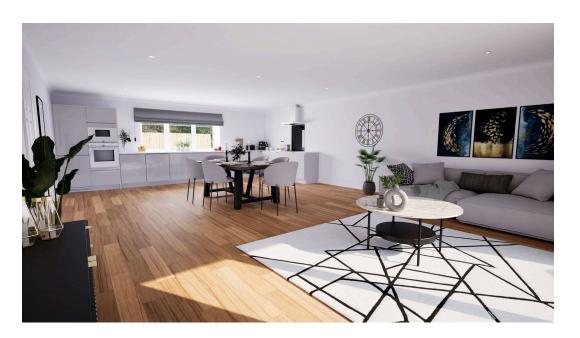

Kitchen/Lounge-Dining Room: 6.1m x 8.9m (20'0" x 29'2")

Utility/Laundry Room: 3.1m x 2.75m (10'2" x 8'10"/9'0")

Master Bedroom:

4.4m x 4m (14'5" x 13'1")

**En-Suite:** 

3.3m x 1.8m (10'9" x 5'10")

Bedroom Two/Lounge: