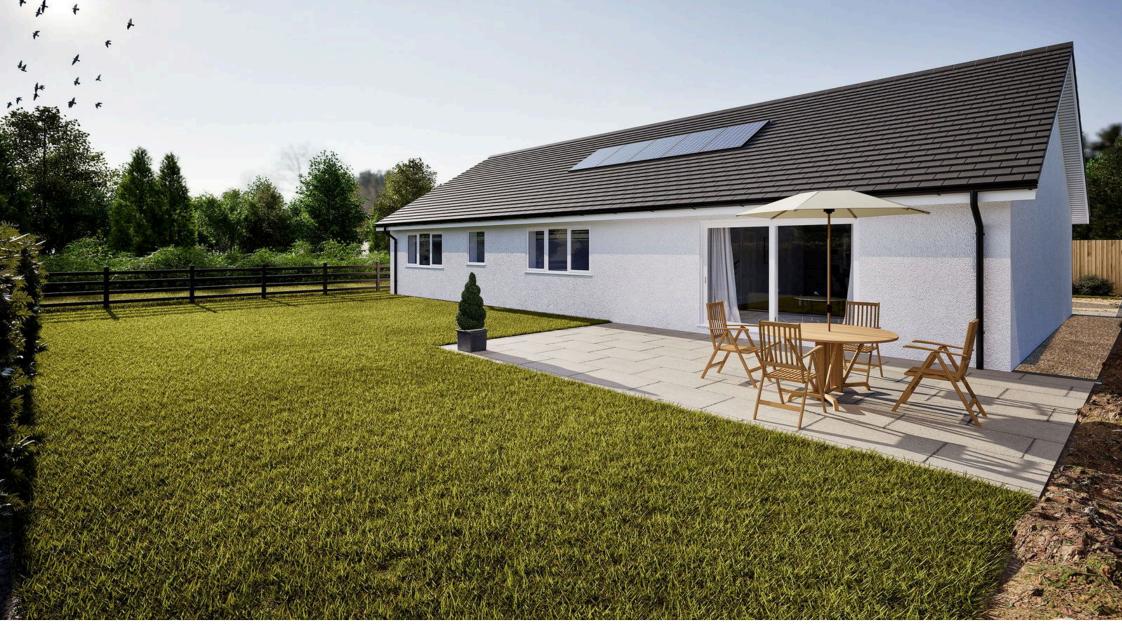

#### EARLY VIEWINGS RECOMMENDED.

We have pleasure in offering for sale a brand new detached bungalow situated off a private lane and built to a high specification to include air source heating with solar and under floor heating, triple glazing, en-suite facilities to the master bedroom and boasts a large open-plan kitchen/lounge. Externally a detached garage, driveway, lawned garden and patio with outstanding views. We have been advised the property will be ready in March 2025 (tbc) therefore early viewing and reservation is recommended to specify finishes.

5m x 3.75m (16'4" x 12'3")

**Bedroom Three:** 

4m x 3.6m (13'1" x 11'9")

Bathroom:

2m x 3.3m (6'6" x 10'9")

Externally:

Private garden laid to lawn with paved patio and outstanding views.

Services: