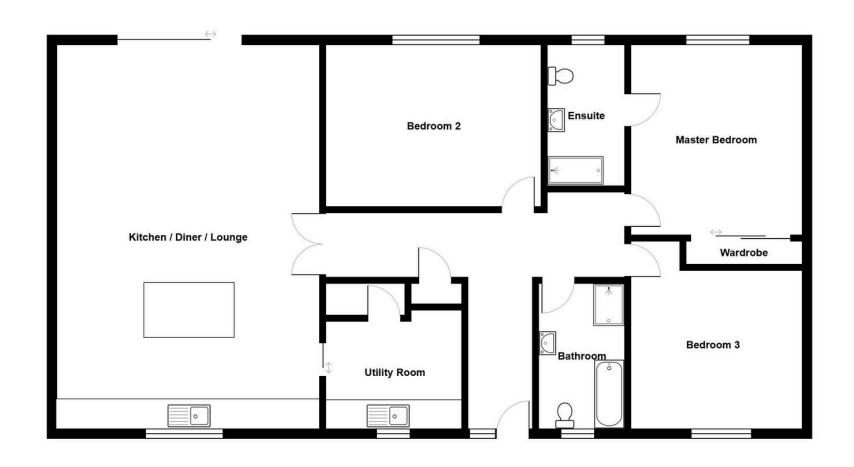

Kitchen/Lounge-Dining Room: 6.1m x 8.9m (20'0" x 29'2")

Utility/Laundry Room: 3.1m x 2.75m (10'2" x 8'10"/9'0")

Master Bedroom:

4.4m x 4m (14'5" x 13'1")

**En-Suite:** 

3.3m x 1.8m (10'9" x 5'10")

Bedroom Two/Lounge:

5m x 3.75m (16'4" x 12'3")

**Bedroom Three:** 

4m x 3.6m (13'1" x 11'9")

Bathroom:

2m x 3.3m (6'6" x 10'9")

Externally:

Private garden laid to lawn with paved patio and outstanding views.

Services:

## Disclaimer:

Every care has been taken with the preparation of particulars however please note room dimensions and floor plan's should not be relied upon and any appliances or services listed on these details have not been tested.

All measurements are approximate and for display purposes only