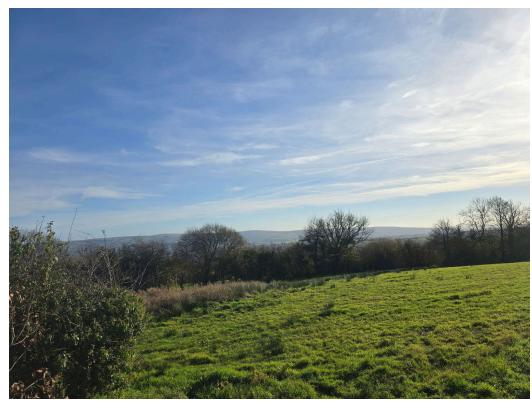

#### EARLY VIEWINGS RECOMMENDED.

We have pleasure in offering for sale a brand new detached bungalow situated off a private lane and built to a high specification to include air source heating with solar and under floor heating, triple glazing, en-suite facilities to the master bedroom and boasts a large open-plan kitchen/lounge. Externally a detached garage, driveway, lawned garden and patio with outstanding views. We have been advised the property will be ready in March 2025 (tbc) therefore early viewing and reservation is recommended to specify finishes.

5m x 3.75m (16'4" x 12'3")

**Bedroom Three:** 

4m x 3.6m (13'1" x 11'9")

Bathroom:

2m x 3.3m (6'6" x 10'9")

Externally:

Private garden laid to lawn with paved patio and outstanding views.

Services: