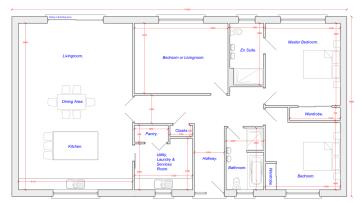

Kitchen/Lounge-Dining Room: 6.1m x 8.9m (20'0" x 29'2")

Utility/Laundry Room: 3.1m x 2.75m (10'2" x 8'10"/9'0")

Master Bedroom:

4.4m x 4m (14'5" x 13'1")

**En-Suite:** 

3.3m x 1.8m (10'9" x 5'10")

Bedroom Two/Lounge:

5m x 3.75m (16'4" x 12'3")

**Bedroom Three:** 

4m x 3.6m (13'1" x 11'9")

Bathroom:

2m x 3.3m (6'6" x 10'9")

Externally:

Private garden laid to lawn with paved patio and outstanding views.

Services: