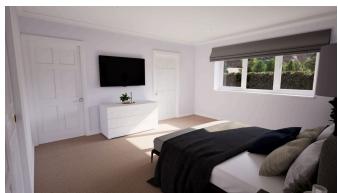

Kitchen/Lounge-Dining Room: 6.1m x 8.9m (20'0" x 29'2")

Utility/Laundry Room: 3.1m x 2.75m (10'2" x 8'10"/9'0")

Master Bedroom:

4.4m x 4m (14'5" x 13'1")

**En-Suite:** 

3.3m x 1.8m (10'9" x 5'10")

Bedroom Two/Lounge: