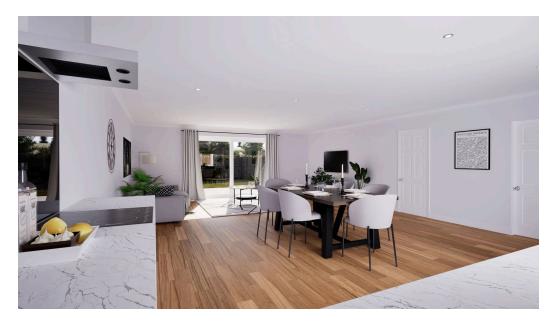

Kitchen/Lounge-Dining Room: 6.1m x 8.9m (20'0" x 29'2")

Utility/Laundry Room: 3.1m x 2.75m (10'2" x 8'10"/9'0")

Master Bedroom:

4.4m x 4m (14'5" x 13'1")

**En-Suite:** 

3.3m x 1.8m (10'9" x 5'10")

Bedroom Two/Lounge: