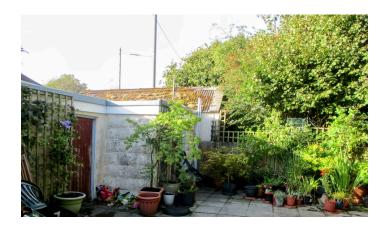

# Externally:

Situated in an elevated position with views, front garden laid with flower beds and part lawn, side pedestrian access to a low maintenance rear garden, paved patio area's, garage with EV point and workshop attached with electric and power connected, outside hot and cold water taps, two external electric points.