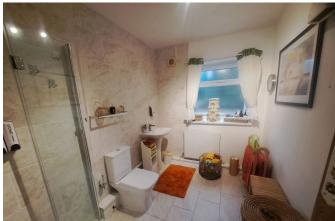

# Shower Room:

2.72m x 2.72m (8'11" x 8'11")

Double glazed obscure window to rear, corner shower with tiled splashback, WC, pedestal wash hand basin, tiled floor, walls tiled to ceiling, radiator.