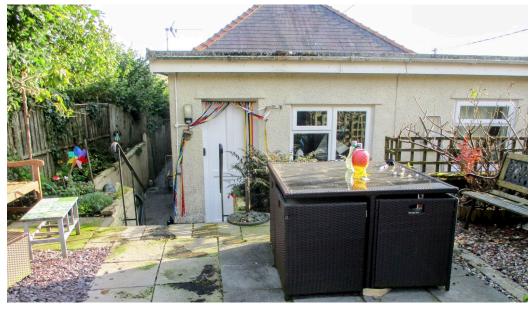

# Externally:

Situated in an elevated position with views, front garden laid with flower beds and part lawn, side pedestrian access to a low maintenance rear garden, paved patio area's, garage with EV point and workshop attached with electric and power connected, outside hot and cold water taps, two external electric points.