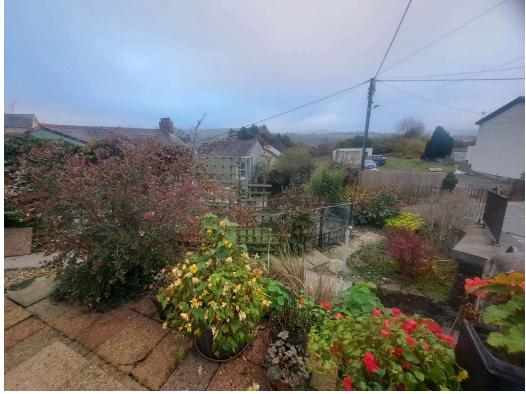

# Externally:

Situated in an elevated position with views, front garden laid with flower beds and part lawn, side pedestrian access to a low maintenance rear garden, paved patio area's, garage with EV point and workshop attached with electric and power connected, outside hot and cold water taps, two external electric points.