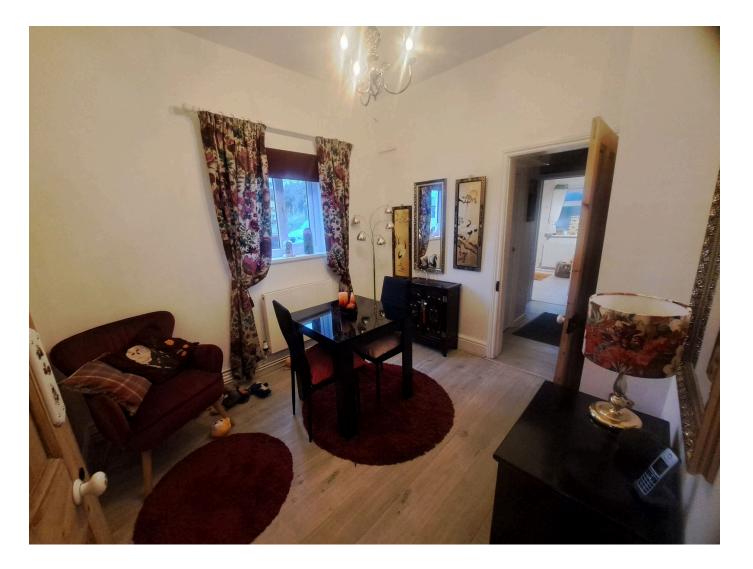

# **Dining Room/Bedroom Three:** 3.1m x 2.74m (10'2" x 9'0")

Double glazed window to side, laminate flooring, radiator, access to loft with drop down ladder, lighting and partly boarded, radiator.