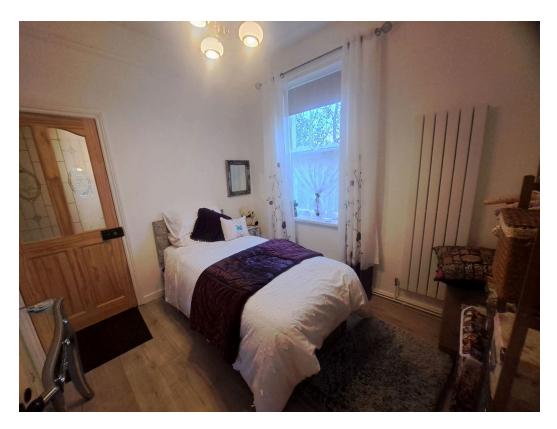

# **Dining Room/Bedroom Three:** 3.1m x 2.74m (10'2" x 9'0")

Double glazed window to side, laminate flooring, radiator, access to loft with drop down ladder, lighting and partly boarded, radiator.