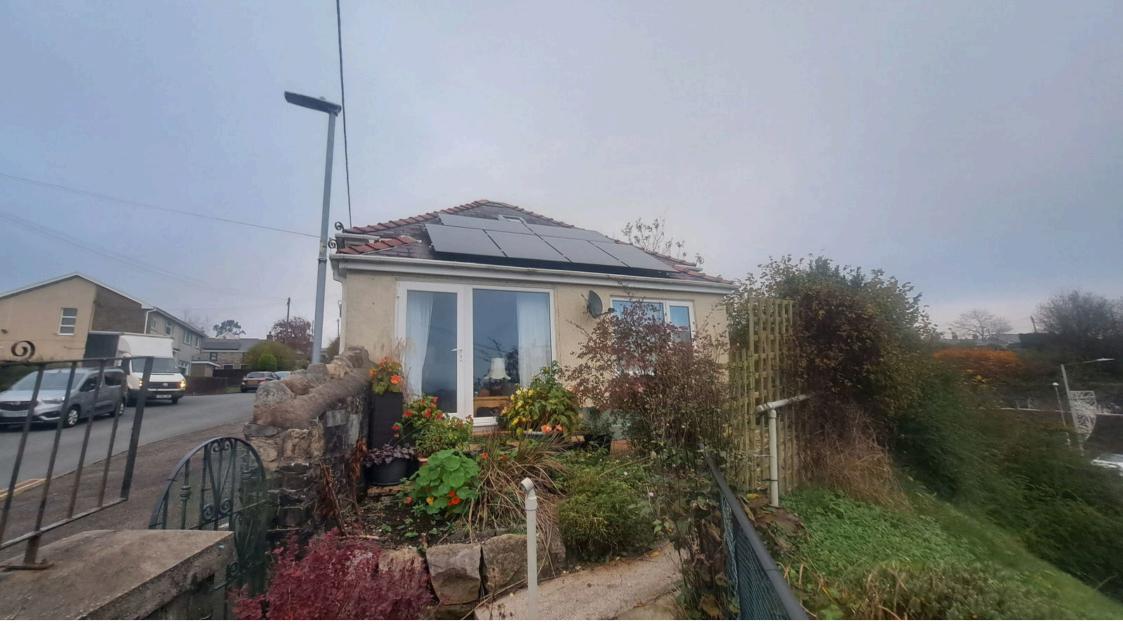

# Bryn Road, Upper Brynamman, SA18

A two/three bedroom detached bungalow situated on the edge of The Brecon Beacons National Park in the village of Upper Brynamman. The property enjoys French doors in the lounge with views to the fore and enjoys a private rear garden. There is oil fired central heating and double glazing to the property. Externally a garage with an EV charger and workshop.

# Externally:

Situated in an elevated position with views, front garden laid with flower beds and part lawn, side pedestrian access to a low maintenance rear garden, paved patio area's, garage with EV point and workshop attached with electric and power connected, outside hot and cold water taps, two external electric points.

### Services:

We are advised mains water , electricity and drainage connected, oil fired central heating. Solar panels which generate some free electricity.