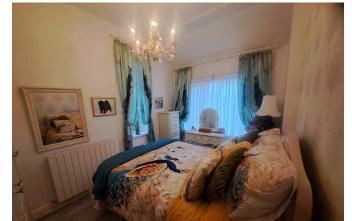

## **Bedroom One:**

3.12m x 2.59m (10'3" x 8'6")

Double glazed windows to front and side, laminate flooring, fitted wardrobes, radiator.

#### Bedroom Two: 3.05m x 2.79m (10'0" x 9'2")

Double glazed window to side, laminate flooring, built in cupboard, column radiator.