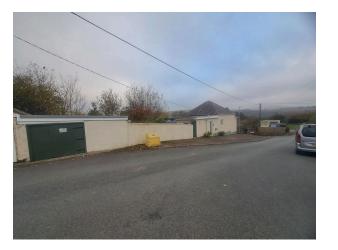

# Externally:

Situated in an elevated position with views, front garden laid with flower beds and part lawn, side pedestrian access to a low maintenance rear garden, paved patio area's, garage with EV point and workshop attached with electric and power connected, outside hot and cold water taps, two external electric points.