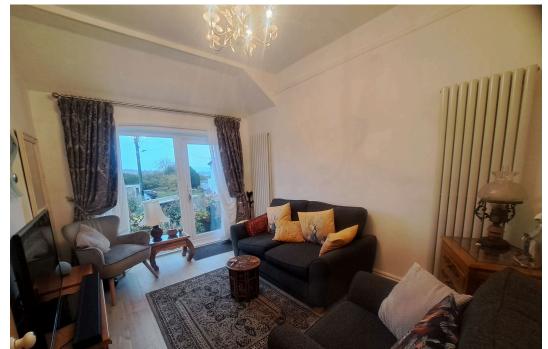

#### Lounge: 3.89m x 3m (12'9" x 9'10")

Double glazed window and double glazed door to front with views, two column radiators, laminate flooring, radiator.