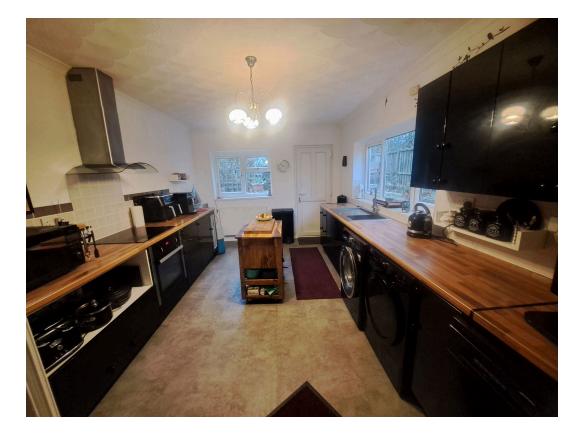

# **Kitchen:** 5.13m x 3.12m (16'10" x 10'3")

PVC door to rear, double glazed windows to rear and side, fitted with a range of wall and base units, single bowl sink unit and draining board, plumbing for washing machine and dishwasher, induction hob, electric self cleaning oven with extractor fan over, tiled splashback, radiator.