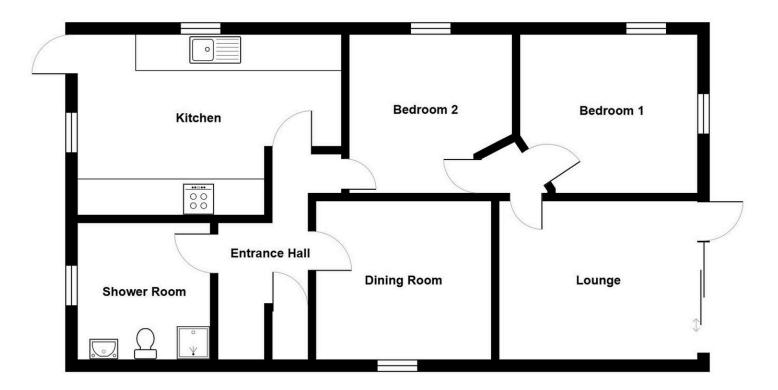

#### **Entrance Hallway:**

Laminate flooring, cupboard with shelving for airing and housing oil boiler providing domestic hot water and central heating.

# **Kitchen:** 5.13m x 3.12m (16'10" x 10'3")

PVC door to rear, double glazed windows to rear and side, fitted with a range of wall and base units, single bowl sink unit and draining board, plumbing for washing machine and dishwasher, induction hob, electric self cleaning oven with extractor fan over, tiled splashback, radiator.

# **Dining Room/Bedroom Three:** 3.1m x 2.74m (10'2" x 9'0")

Double glazed window to side, laminate flooring, radiator, access to loft with drop down ladder, lighting and partly boarded, radiator.

#### Lounge: 3.89m x 3m (12'9" x 9'10")

Double glazed window and double glazed door to front with views, two column radiators, laminate flooring, radiator.

## **Bedroom One:**

3.12m x 2.59m (10'3" x 8'6")

Double glazed windows to front and side, laminate flooring, fitted wardrobes, radiator.

#### Bedroom Two: 3.05m x 2.79m (10'0" x 9'2")

Double glazed window to side, laminate flooring, built in cupboard, column radiator.

# Shower Room:

2.72m x 2.72m (8'11" x 8'11")

Double glazed obscure window to rear, corner shower with tiled splashback, WC, pedestal wash hand basin, tiled floor, walls tiled to ceiling, radiator.