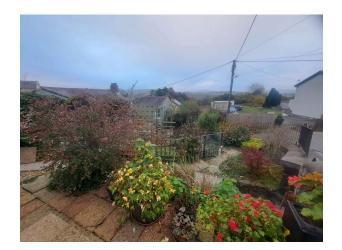

# Externally:

Situated in an elevated position with views, front garden laid with flower beds and part lawn, side pedestrian access to a low maintenance rear garden, paved patio area's, garage with EV point and workshop attached with electric and power connected, outside hot and cold water taps, two external electric points.