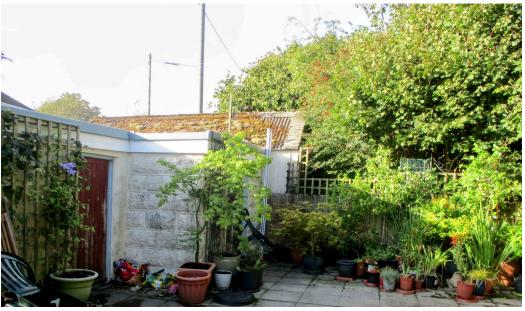

# Externally:

Situated in an elevated position with views, front garden laid with flower beds and part lawn, side pedestrian access to a low maintenance rear garden, paved patio area's, garage with EV point and workshop attached with electric and power connected, outside hot and cold water taps, two external electric points.