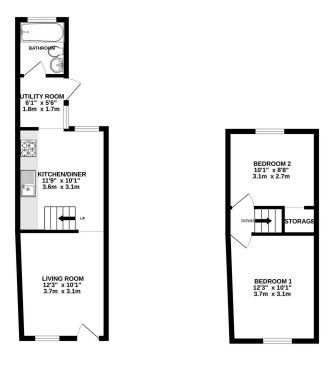

•

GROUND FLOOR 308 sq.ft. (28.6 sq.m.) approx. 1ST FLOOR 239 sq.ft. (22.2 sq.m.) approx

TOTAL FLOOR AREA: 546 sq.ft. (50.8 sq.m.) approx. White very attempt has been made be ensure the accauge of the foorpike contained here, measurements doors, webles, received, and a gregorithmic and the organizatility taken for any error, prospective purchase. The servers, systems and applicates shows have not been tosted and no guarantee as to their operatively or efforting or and prime.