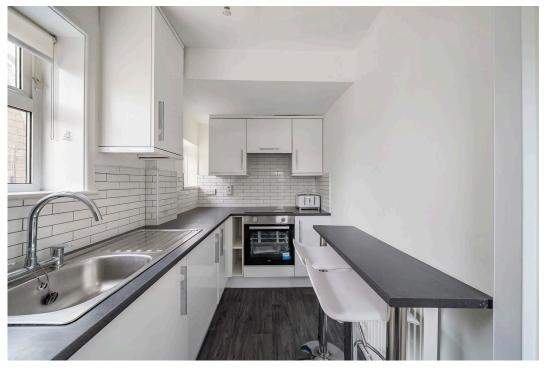

Adjacent to the living and dining space is the separate kitchen. Beautifully finished with contemporary fittings, the kitchen comes complete with appliances that are included in the sale, ensuring you have everything needed to move in seamlessly. The addition of a breakfast bar provides an ideal spot for casual dining or morning coffee. A separate door from the kitchen also leads to the garden, adding convenience for outdoor entertaining and easy access. The kitchen design combines both functionality and elegance, featuring ample counter space, sleek cabinetry, and modern lighting.