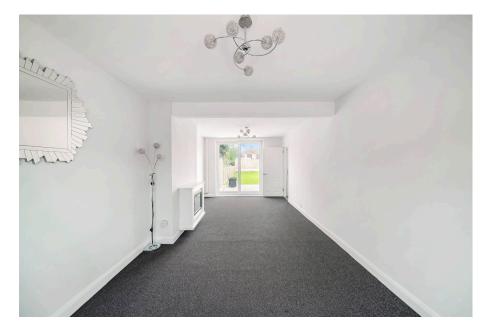

Upon entering, you are greeted by a hallway with plenty space for keeping shoes and jackets also under-stairs storage which is always a bonus. Taking a left from the hallway you enter a spacious and open-plan living and dining area. This bright and airy space is enhanced by large windows and a dual aspect from the sliding doors to the garden that allow an abundance of natural light to fill the room. Fresh, neutral decor and new carpeting create an inviting atmosphere, perfect for both relaxing evenings and entertaining guests. From the living and dining space, you can exit to the garden through a sleek sliding door, seamlessly blending indoor and outdoor living. The thoughtful layout maximises space while providing a warm and comfortable environment.