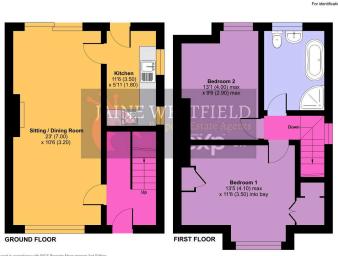

## Coronation Road, Melksham, SN12

Approximate Area = 796 sq ft / 73.9 sq m

- Being sold with NO ONWARD
  Ready to move into CHAIN!
- 2 big double bedrooms with Generous garden space main bedroom including a walk-in wardrobe
- Fully renovated throughout
- · Kitchen appliances staying with property
- · Parking on driveway for multiple cars
- A very short walk away from local shop
- · Modern bathroom with bathtub and even separate shower
- 0.4 miles away from market place (approximately 8 mins walk)