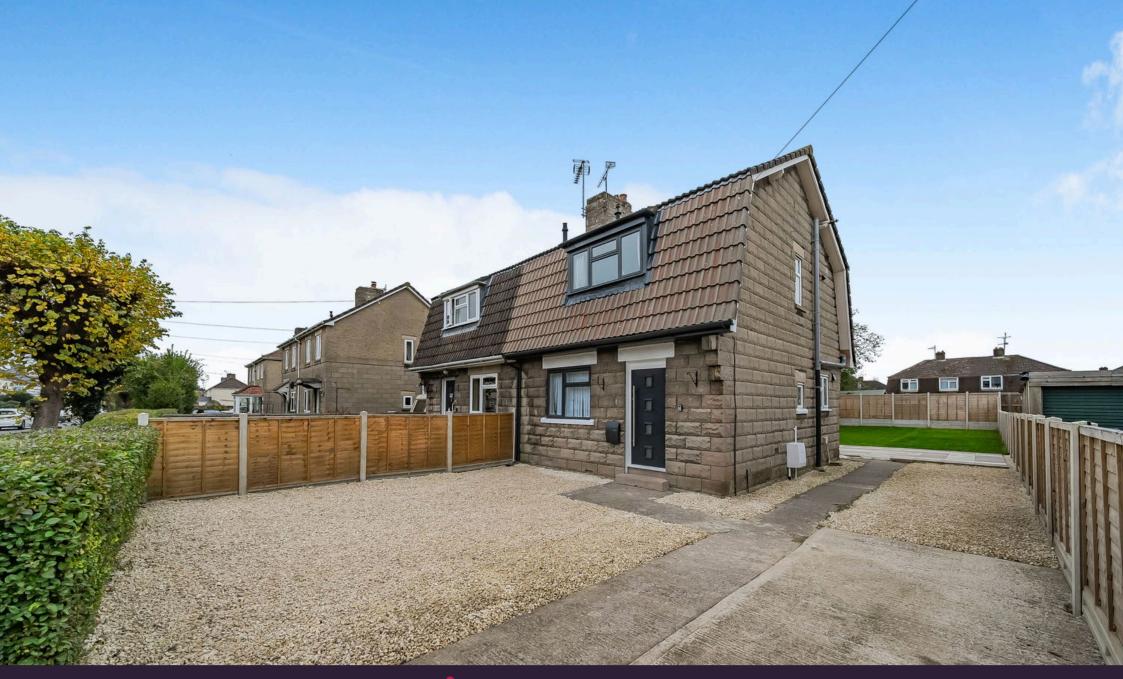

As you approach the house, you will immediately notice the expansive gravel driveway, capable of accommodating multiple vehicles with ease. The attractive façade, featuring a modern front door and neatly maintained exterior, sets the tone for the quality that continues inside.