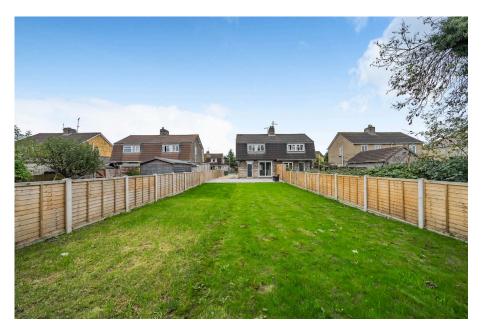

Upon entering, you are greeted by a hallway with plenty space for keeping shoes and jackets also under-stairs storage which is always a bonus. Taking a left from the hallway you enter a spacious and open-plan living and dining area. This bright and airy space is enhanced by large windows and a dual aspect from the sliding doors to the garden that allow an abundance of natural light to fill the room. Fresh, neutral decor and new carpeting create an inviting atmosphere, perfect for both relaxing evenings and entertaining guests. From the living and dining space, you can exit to the garden through a sleek sliding door, seamlessly blending indoor and outdoor living. The thoughtful layout maximises space while providing a warm and comfortable environment.

## Coronation Road, Melksham, SN12

Approximate Area = 796 sq ft / 73.9 sq m

- Being sold with NO ONWARD
  Ready to move into CHAIN!
- 2 big double bedrooms with Generous garden space main bedroom including a walk-in wardrobe
- Fully renovated throughout
- · Kitchen appliances staying with property
- · Parking on driveway for multiple cars
- A very short walk away from local shop
- · Modern bathroom with bathtub and even separate shower
- 0.4 miles away from market place (approximately 8 mins walk)