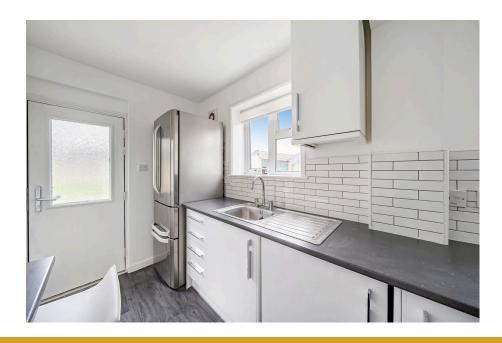

Adjacent to the living and dining space is the separate kitchen. Beautifully finished with contemporary fittings, the kitchen comes complete with appliances that are included in the sale, ensuring you have everything needed to move in seamlessly. The addition of a breakfast bar provides an ideal spot for casual dining or morning coffee. A separate door from the kitchen also leads to the garden, adding convenience for outdoor entertaining and easy access. The kitchen design combines both functionality and elegance, featuring ample counter space, sleek cabinetry, and modern lighting.