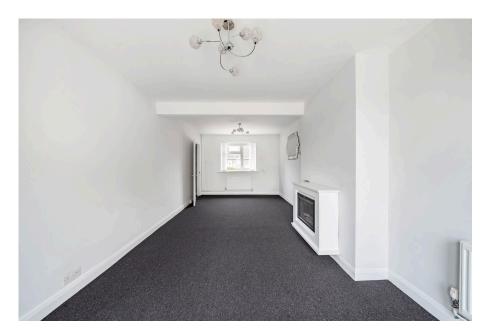

Upon entering, you are greeted by a hallway with plenty space for keeping shoes and jackets also under-stairs storage which is always a bonus. Taking a left from the hallway you enter a spacious and open-plan living and dining area. This bright and airy space is enhanced by large windows and a dual aspect from the sliding doors to the garden that allow an abundance of natural light to fill the room. Fresh, neutral decor and new carpeting create an inviting atmosphere, perfect for both relaxing evenings and entertaining guests. From the living and dining space, you can exit to the garden through a sleek sliding door, seamlessly blending indoor and outdoor living. The thoughtful layout maximises space while providing a warm and comfortable environment.