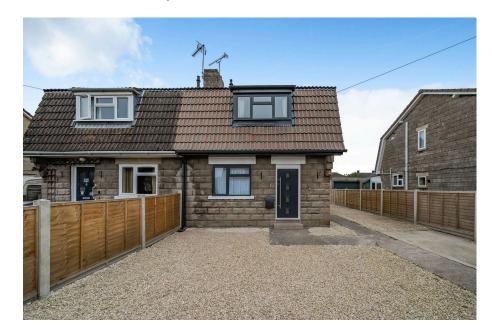

As you approach the house, you will immediately notice the expansive gravel driveway, capable of accommodating multiple vehicles with ease. The attractive façade, featuring a modern front door and neatly maintained exterior, sets the tone for the quality that continues inside.