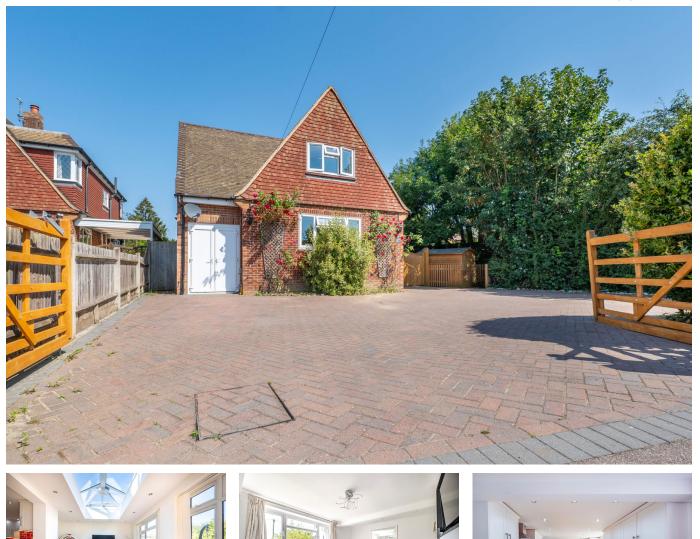

## Old Hadlow Road, Tonbridge, KENT, TN10 4EY

Guide Price £775,000

🍋 3 🚰 1 🚘 2

Welcome to this beautiful three-bedroom detached home situated on Old Hadlow Road, Tonbridge. A semi-rural location boarding to scenic open fields however, less than two miles from Tonbridge mainline railway station and charming high street.

## **Key Features**

- Semi-rural location
- Three double bedrooms
- Private sunny rear garden
- Gated driveway
- Property reference JN0505

- Situated on an enclosed corner plot
- Open plan kitchen diner
- Two miles from Tonbridge mainline railway station and charming high street
- · Home office space