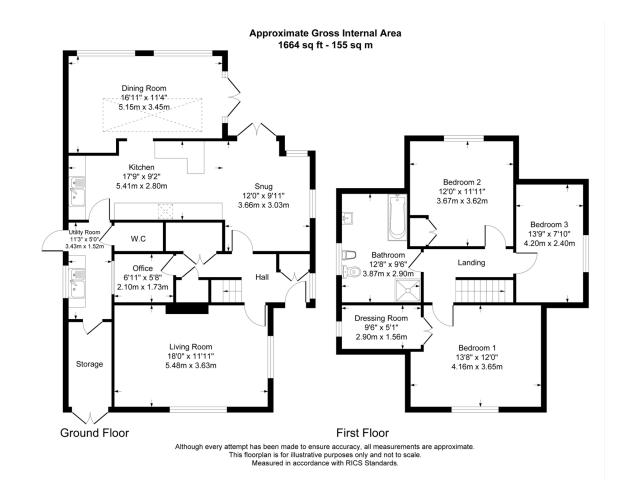

## **Key Features**

- Semi-rural location
- Three double bedrooms
- Private sunny rear garden
- Gated driveway
- Property reference JN0505

- Situated on an enclosed corner plot
- Open plan kitchen diner
- Two miles from Tonbridge mainline railway station and charming high street
- · Home office space