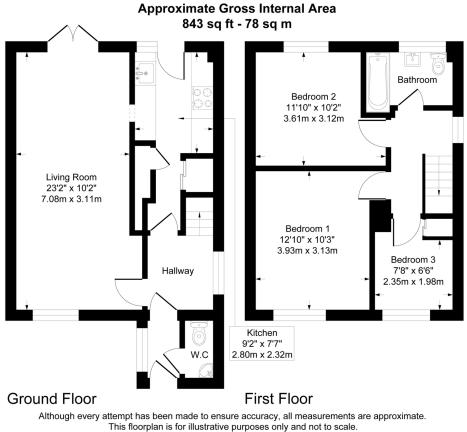

Measured in accordance with RICS Standards.

eXp World UK Ltd is a registered company at Corporation Service Company (UK) Limited, 5 Churchill Place, 10th Floor, London, United Kingdom, E14 5HU. Registered company number is 12016573. VAT Registration Number is 327 4120 29