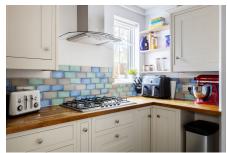

**Ground Floor** 

- · Driveway for three vehicles
- 2-3 minute walk from Haysden Country Park
- · Utility room
- Period features

Approximate Gross Internal Area 1016 sq ft - 94 sq m Play Room/ Office/ Utility Room 10'8" x 6'9" 3.25m x 2.05m Bathroom 6'5" x 6'0" 1.96m x 1.82m Kitchen Bedroom 13'8" x 9'5" 9'7" x 7'0" 4.16m x 2.88m 2.93m x 2.14m Landing Bedroom Living Room 15'0" x 10'6" 14'10" x 10'11" 4.56m x 3.19m 4.53m x 3.34m  $IN \Rightarrow$ Hall Bedroom 12'3" x 11'10" Dining Room 3.73m x 3.60m 11'11" x 8'11" 3.62m x 2.71m