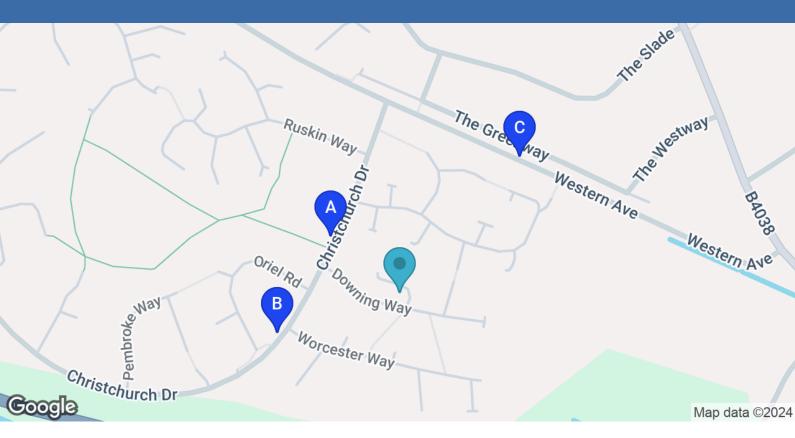

## Nearby Bus Stops & Stations\*

| NAME               | DISTANCE |
|--------------------|----------|
| A Downing Way      | 0.11 km  |
| B Worcester Way    | 0.15 km  |
| Christchurch Drive | 0.21 km  |