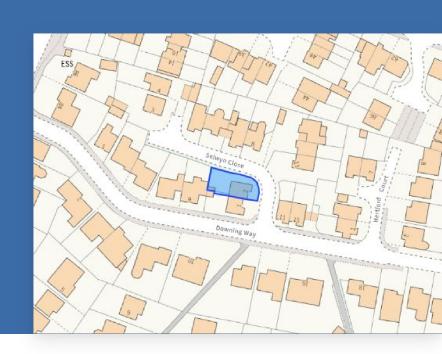

## 2 Selwyn Close

Daventry, NN11 4TP

Information produced by HM Land Registry. © Crown copyright and database rights 2022

The polygons (including the associated geometry, namely x, y co-ordinates) and UPRNs are subject to Crown and GeoPlace LLP copyright and database rights 2022 Ordnance Survey 100026316.