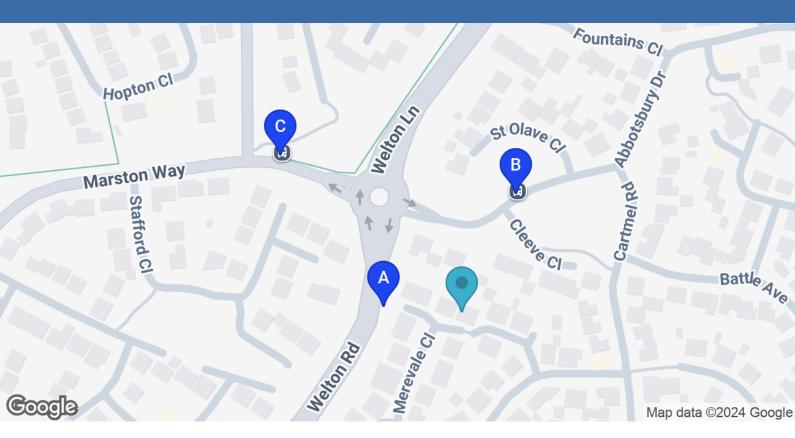

## Nearby Bus Stops & Stations\*

| NAME             | DISTANCE  |
|------------------|-----------|
| A Marston Way    | 46 metres |
| B Cleeve Close   | 76 metres |
| O Nantwich Drive | 0.14 km   |

\*Details provided by Department for Transport