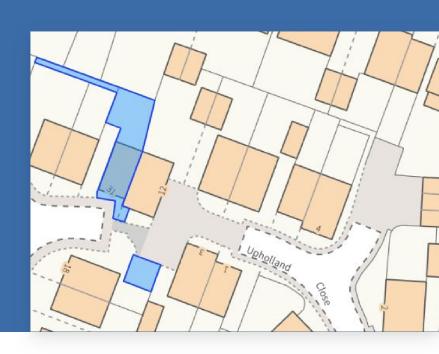

## 31 Merevale Close

Daventry, NN11 2PU

Information produced by HM Land Registry. © Crown copyright and database rights 2022

The polygons (including the associated geometry, namely x, y co-ordinates) and UPRNs are subject to Crown and GeoPlace LLP copyright and database rights 2022 Ordnance Survey 100026316.