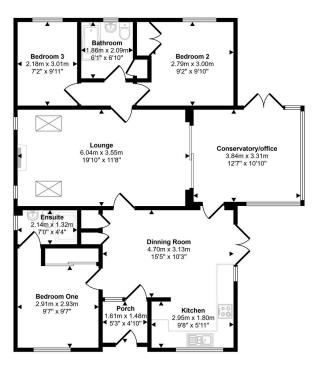

## **Key Features**

- · Detached bungalow
- Modern fittings
- Ensuite
- · Lawn gardens
- EPC C

- · Versatile and spacious
- · Three bedrooms
- Sea views
- Garage
- · Council tax band E

Approx Gross Internal Area 99 sq m / 1067 sq ft

Floorplan

This floorplan is only for illustrative purposes and is not to scale. Measurements of rooms, doors, windows, and any items are approximate and no responsibility is taken for any error, omission or mes-statement. Icons of flems such as bathroom suites are representations only and may not look file the real tierms. Madde with Madde Snappy 300.