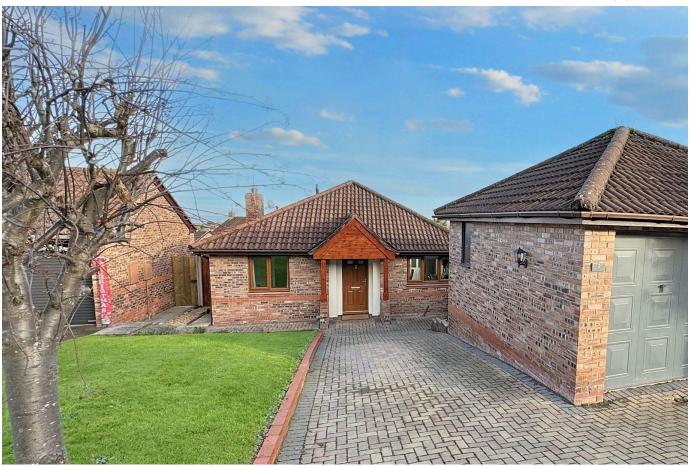

## 2 Lon Y Mes, Abergele, Conwy, LL22 7JG

£300,000 🖺 3 🔓 2 🚍 1

Situated within the popular Woodlands Estate and with lovely distant sea views from the rear, this detached bungalow offers well presented accommodation, suited to a wide range of buyers. With an open plan reception room and kitchen, large lounge and conservatory the property has an abundance of space, together with three bedrooms, the master having ensuite facility. There is a single garage, ample parking and a fully enclosed rear garden. Abergele has a variety of shops including Tesco, schools for all age groups, leisure facilities and medical centre. The A55 Expressway is within two miles.

## **Key Features**

- · Detached bungalow
- Modern fittings
- Ensuite
- · Lawn gardens
- EPC C

- · Versatile and spacious
- · Three bedrooms
- Sea views
- Garage
- · Council tax band E

Approx Gross Internal Area 99 sq m / 1067 sq ft