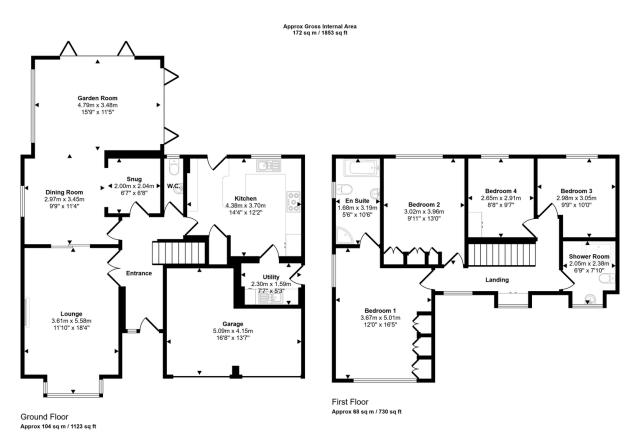

## 4 Lon Heulog, Abergele, LL22 8QH

A superior detached house within Tan y Gopa estate which has been extended recently and now presents as a beautiful well presented family home. Located in a quiet cul de sac in an elevated position and with far reaching woodland and coastal views from various aspects. The property boasts hallway with cloakroom, lounge with bay window, dining area and recessed snug, superb day/garden room, kitchen plus utility, family bathroom and four bedrooms, the principal with large en suite and double aspect, far reaching views. The lawn gardens surround the house and include patios, raised vegetable beds, fruit trees, greenhouse, two timber sheds and an arbour. This house is within half a mile of the town centre and schools.

This floorplan is only for illustrative purposes and is not to scale. Measurements of rooms, doors, windows, and any items are approximate and no responsibility is taken for any error, omission or mis-statement. Icons of items such as bathroom suites are representations only and may not look like the real items. Made with Made Snappy 360.