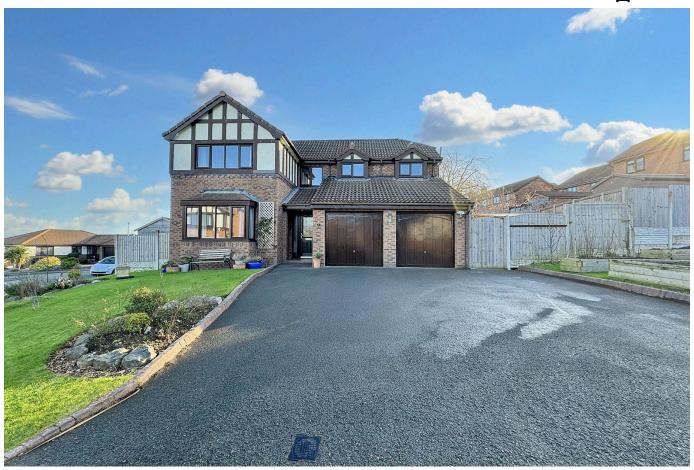

## 4 Lon Heulog, Abergele, LL22 8QH

A superior detached house within Tan y Gopa estate which has been extended recently and now presents as a beautiful well presented family home. Located in a quiet cul de sac in an elevated position and with far reaching woodland and coastal views from various aspects. The property boasts hallway with cloakroom, lounge with bay window, dining area and recessed snug, superb day/garden room, kitchen plus utility, family bathroom and four bedrooms, the principal with large en suite and double aspect, far reaching views. The lawn gardens surround the house and include patios, raised vegetable beds, fruit trees, greenhouse, two timber sheds and an arbour. This house is within half a mile of the town centre and schools.

## **Key Features**

- · Large detached family house
- · Elevated corner plot
- Lounge, Dining room with recessed snug/ home office
- Principal Bedroom with en suite and views
- EPC rating C

- Freehold
- Extended and modernised with large day/ garden room
- · Kitchen/breakfast room with utility room
- · Double garage
- · Council tax band F