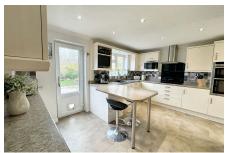

## 4 Lon Heulog, Abergele, LL22 8QH

A superior detached house within Tan y Gopa estate which has been extended recently and now presents as a beautiful well presented family home. Located in a quiet cul de sac in an elevated position and with far reaching woodland and coastal views from various aspects. The property boasts hallway with cloakroom, lounge with bay window, dining area and recessed snug, superb day/garden room, kitchen plus utility, family bathroom and four bedrooms, the principal with large en suite and double aspect, far reaching views. The lawn gardens surround the house and include patios, raised vegetable beds, fruit trees, greenhouse, two timber sheds and an arbour. This house is within half a mile of the town centre and schools.