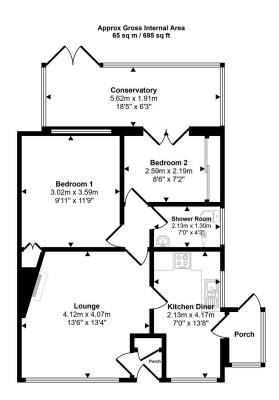

## 34 Lon Y Cyll, Pensarn, Conwy, LL22 7RW

£160,000 Page 2 Land 1

A semi detached bungalow within this popular coastal estate and available with no forward chain. Occupying a level plot, this property offers lounge, kitchen, two bedrooms and shower room. Externally, there is driveway parking, front and rear gardens, garage and garden shed plus the property benefits from solar panels. Pensarn is conveniently located, being close to the busy towns of Abergele and Rhyl. The A55 Expressway is also within one mile, giving easy access along the North Wales coastline and beyond.

Floorplan

This floorplan is only for illustrative purposes and is not to scale. Measurements of rooms, doors, windows, and any items are approximate and no responsibility is taken for any error, omission or mis-statement. Icons of items such as bathroom suites are representations only and may not look like the real items. Made with Made Snappy 360.