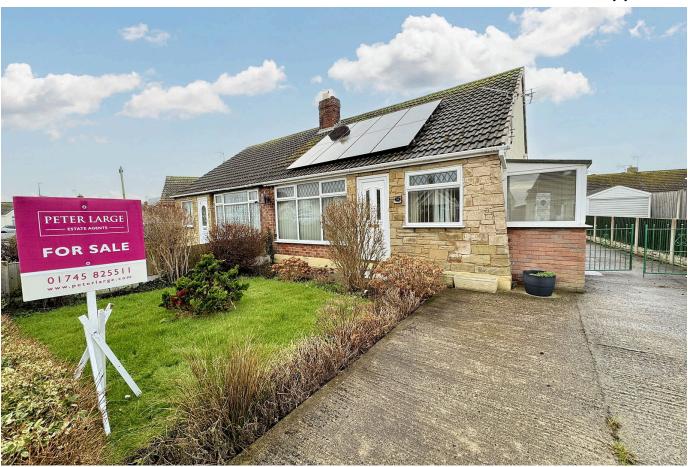

## 34 Lon Y Cyll, Pensarn, Conwy, LL22 7RW

£160,000 Page 2 Land 1

A semi detached bungalow within this popular coastal estate and available with no forward chain. Occupying a level plot, this property offers lounge, kitchen, two bedrooms and shower room. Externally, there is driveway parking, front and rear gardens, garage and garden shed plus the property benefits from solar panels. Pensarn is conveniently located, being close to the busy towns of Abergele and Rhyl. The A55 Expressway is also within one mile, giving easy access along the North Wales coastline and beyond.

## **Key Features**

- · Semi detached bungalow
- · Kitchen diner
- · Wet Room
- · Close to beach
- · EPC rating TBC

- · No onward chain
- · Two bedrooms
- · Garage and shed
- Freehold
- · Council tax band C