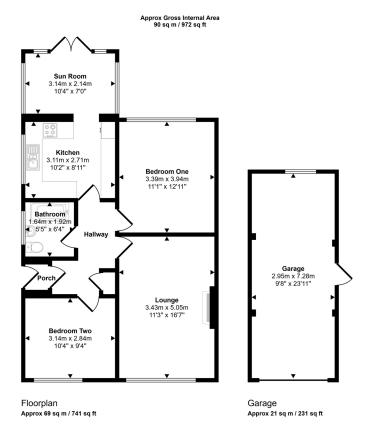

## 34 Lon Derw, Abergele, Conwy, LL22 7EA

£259,950 Page 2 Land 2

Peter Large are pleased to bring to market this beautiful two bedroom detached bungalow. In the highly sought town of Abergele. Comprising of two double bedrooms, a welcoming lounge with feature fireplace, kitchen, sun room and family bathroom. The property benefits from off road parking, tranquil rear garden and garage with roller door. Gas central heating and uPVC double glazing throughout. Abergele has a good high street, supermarket, fantastic transport links and schools for all ages. Its coastal location means you can be on the beach within a two mile walk. The larger towns of Llandudno and Prestatyn are close by.

This floorplan is only for illustrative purposes and is not to scale. Measurements of rooms, doors, windows, and any items are approximate and no responsibility is taken for any error, omission or mis-statement. Icons of items such as bathroom sultes are representations only and may not look like the real items. Made with Made Snappy 300.