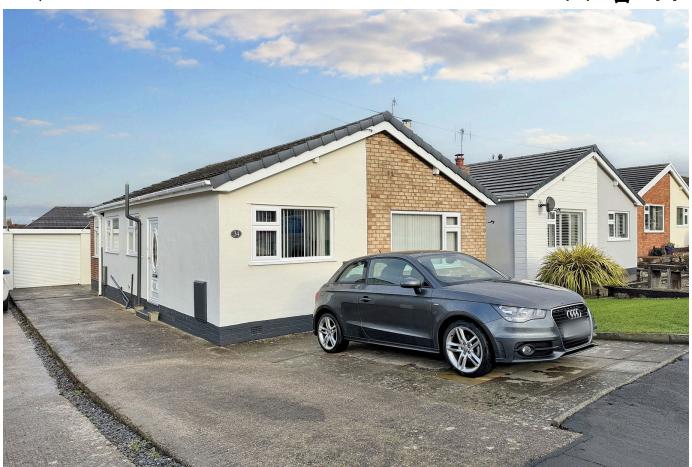

## 34 Lon Derw, Abergele, Conwy, LL22 7EA

£259,950 Page 2 Land 2

Peter Large are pleased to bring to market this beautiful two bedroom detached bungalow. In the highly sought town of Abergele. Comprising of two double bedrooms, a welcoming lounge with feature fireplace, kitchen, sun room and family bathroom. The property benefits from off road parking, tranquil rear garden and garage with roller door. Gas central heating and uPVC double glazing throughout. Abergele has a good high street, supermarket, fantastic transport links and schools for all ages. Its coastal location means you can be on the beach within a two mile walk. The larger towns of Llandudno and Prestatyn are close by.

## **Key Features**

- · Detached bungalow
- · Sun room
- · Beautiful walks nearby
- Within walking distance of the high street
- · Council Tax D

- · Two double bedrooms
- · Long driveway provides ample parking
- · Lounge with feature fireplace
- EPC tbc
- · Tenure Freehold