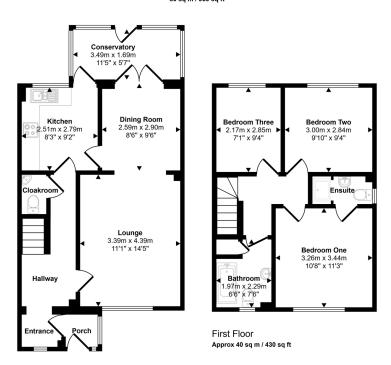

## 33 Ffordd Y Berllan, Towyn, Conwy, LL22 9LZ

A perfect family home benefiting from no onward chain! This semi detached, three bedroom house located in the popular seaside town of Towyn. Offering a spacious lounge/dining room, bright kitchen, conservatory with French doors opening out to the garden, Three piece shower room suite and ground floor cloakroom. Outside the property benefits from low maintenance gardens to the front and rear along with a garage and concrete driveway perfect for off street parking. Located under 3 miles from the nearby town of Abergele with easy access to the A55 Expressway.

Approx Gross Internal Area

Ground Floor Approx 49 sq m / 528 sq ft

This floorplan is only for illustrative purposes and is not to scale. Measurements of rooms, doors, windows, and any items are approximate and no responsibility is taken for any error, omission or mis-statement. Icons of items such as bathroom suites are representations only and may not look like the real items. Made with Made Snappy 360.