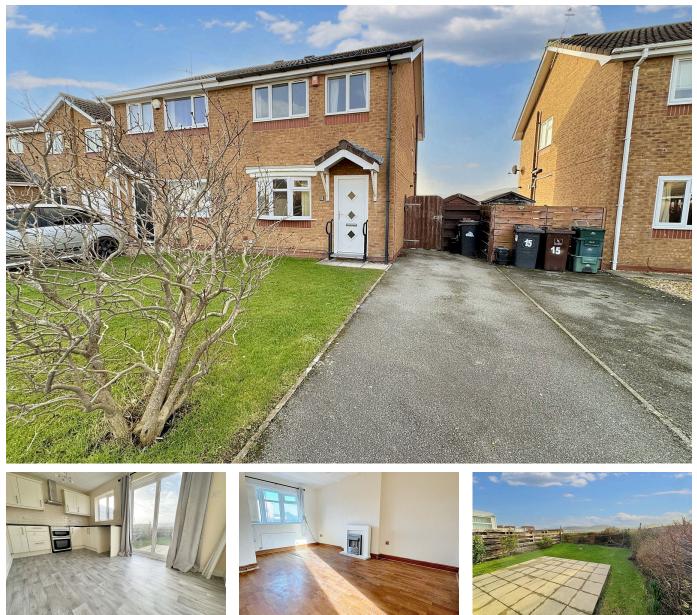

## **11 Lon Y Dryw, Belgrano, Conwy, LL22 9XZ** £175,000

🍋 3 🕒 1 🚘 1

PETER LARGE

ESTATE AGENTS ------

This three bedroom, semi detached house is situated in a popular seaside location, in a quiet cul de sac and is being offered as chain free. The house comprises of three bedrooms, spacious lounge, kitchen/diner and shower room. The property also benefits from driveway parking, a south facing garden with countryside views, uPVC double glazing and gas central heating throughout. Belgrano is close to the sea front, regular bus services and is within two miles of Abergele town centre with its many shops and amenities. The A55 Expressway can be accessed nearby and provides a quick commute along the North Wales coastline and beyond.

## **Key Features**

- Chain Free
- · Three bedrooms
- Coastal location
- Kitchen with dining area
- EPC C

- Semi detached home
- Countryside views
- Shower Room
- Tenure Freehold
- Council Tax C

Approx Gross Internal Area 65 sq m / 701 sq ft