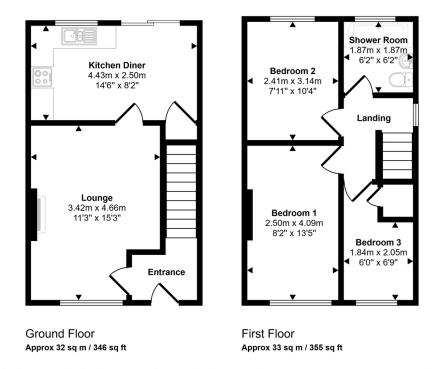

## **Key Features**

- Chain Free
- · Three bedrooms
- Coastal location
- Kitchen with dining area
- EPC C

- Semi detached home
- Countryside views
- Shower Room
- Tenure Freehold
- Council Tax C

Approx Gross Internal Area 65 sq m / 701 sq ft

PETER LARGE

This floorplan is only for illustrative purposes and is not to scale. Measurements of rooms, doors, windows, and any items are approximate and no responsibility is taken for any error, omission or mis-statement. Icons of items such as bathroom suites are representations only and may not look like the real items. Made with Made Snappy 360.