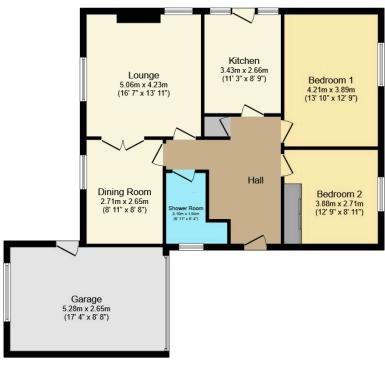

Floor Plan

Total floor area 99.3 sq.m. (1,069 sq.ft.) approx

This plan is for illustration purposes only and may not be representative of the property. Plan not to scale. Powered by PropertyBox