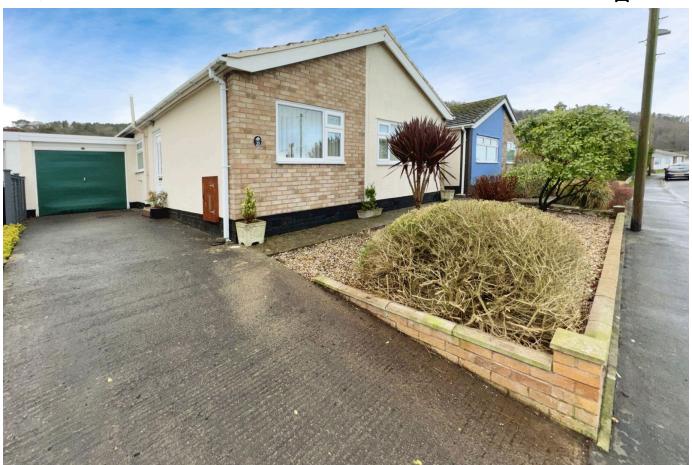

## 25 Lon Derw, Abergele, LL22 7EA

£225,000 Page 2 1 2 2

This elevated chain free link detached bungalow is a fantastic opportunity for those looking to put their own stamp on their new home. It occupies a pleasant and sought after location. Within walking distance of Abergele town centre with its wide range of amenities including a variety of shops, schools for all ages and leisure facilities. The accommodation comprises of spacious hall, lounge, kitchen, dining room, two bedrooms and shower room. Externally there is off road parking, a single garage and low maintenance gardens to the front and rear. The bungalow benefits from double glazing and gas central heating throughout.

## **Key Features**

- · Link detached bungalow
- Garage
- · Two double bedrooms
- · Low maintenance gardens
- · Tenure Freehold

- · South facing rear garden
- Two reception rooms
- · Shower room
- EPC D
- · Council Tax D