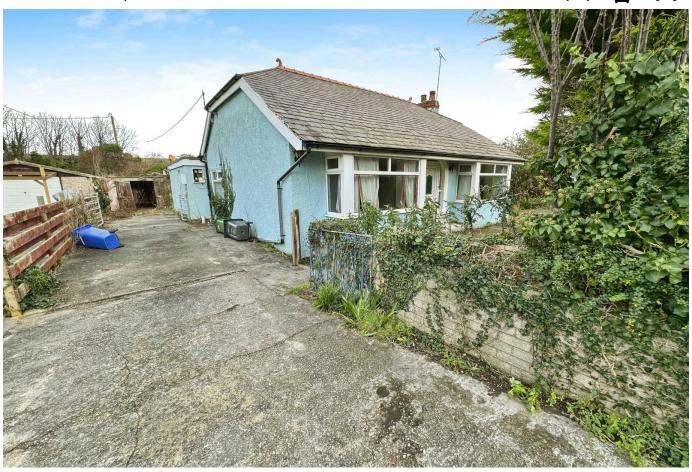

## Hafod Bach, Bryn Siriol, Llanddulas, Conwy, LL22 8HE

Guide Price £180,000

ATTENTION DEVELOPERS! A detached bungalow in need of improvement in an elevated area and being close to the sea front at Llanddulas. The property has been extended and there is ample and versatile accommodation including several reception rooms, three double bedrooms plus a dormer bedroom and shower room. With driveway parking and an outbuilding, this will appeal to those seeking a renovation project.

## **Key Features**

- · Development opportunity
- · Three reception rooms
- · Two shower rooms
- · Convenient for A55 and promenade
- · Council tax D

- Detached dormer bungalow
- Four bedrooms
- Outbuilding
- Freehold
- EPC-F