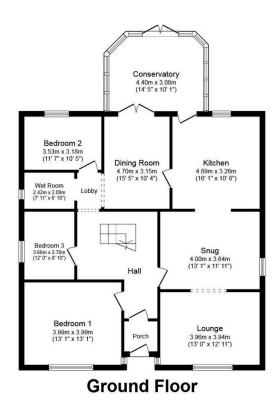

## Hafod Bach, Bryn Siriol, Llanddulas, Conwy, LL22 8HE

Guide Price £180,000

ATTENTION DEVELOPERS! A detached bungalow in need of improvement in an elevated area and being close to the sea front at Llanddulas. The property has been extended and there is ample and versatile accommodation including several reception rooms, three double bedrooms plus a dormer bedroom and shower room. With driveway parking and an outbuilding, this will appeal to those seeking a renovation project.

## **Key Features**

- · Development opportunity
- · Three reception rooms
- · Two shower rooms
- · Convenient for A55 and promenade
- · Council tax D

- Detached dormer bungalow
- Four bedrooms
- Outbuilding
- Freehold
- EPC-F

**First Floor** 

Total floor area 137.1 m<sup>2</sup> (1,476 sq.ft.) approx

This plan is for illustration purposes only and may not be representative of the property. Plan not to scale. Powered by PropertyBox