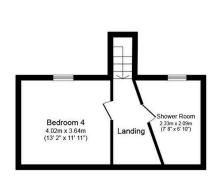

## Hafod Bach, Bryn Siriol, Llanddulas, Conwy, LL22 8HE

Guide Price £180,000

ATTENTION DEVELOPERS! A detached bungalow in need of improvement in an elevated area and being close to the sea front at Llanddulas. The property has been extended and there is ample and versatile accommodation including several reception rooms, three double bedrooms plus a dormer bedroom and shower room. With driveway parking and an outbuilding, this will appeal to those seeking a renovation project.

## **Key Features**

- · Development opportunity
- · Three reception rooms
- · Two shower rooms
- · Convenient for A55 and promenade
- · Council tax D

- Detached dormer bungalow
- Four bedrooms
- Outbuilding
- Freehold
- EPC-F

**First Floor** 

Total floor area 137.1 m<sup>2</sup> (1,476 sq.ft.) approx

This plan is for illustration purposes only and may not be representative of the property. Plan not to scale. Powered by PropertyBox