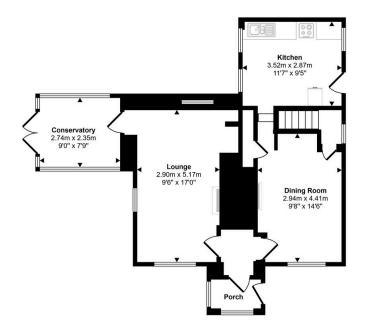

Approx Gross Internal Area 95 sq m / 1022 sq ft

Approx 36 sq m / 389 sq ft

Ground Floor Approx 59 sq m / 633 sq ft

Denotes head height below 1.5m

This floorplan is only for illustrative purposes and is not to scale. Measurements of rooms, doors, windows, and any items are approximate and no responsibility is taken for any error, omission or mis-statement. Icons of items such as bathroom suites are representations only and may not look like the real items. Made with Made Snappy 360.