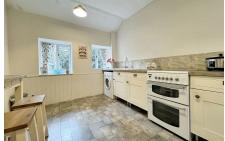

## Lodge Isa, Llanfairtalhaiarn, Abergele, LL22 8YP

£325,000 \(\mu\) 2 \(\mu\) 1 \(\mu\) 2

A characterful detached lodge dating back to the 1800s including the original gates for the Garthewin estate. Offering scenic views of the countryside and nestled nearby the village of Llanfairtalhaiarn. Comprising of two bedrooms, lounge offering beautiful views, conservatory opening out to the garden, bright kitchen, dining room and Four piece bathroom suite. The large gardens extend to around an acre and are a gardeners dream. The gardens near the house offer lawned areas, a greenhouse and space for vegetable plots. There is also a wooded area with summerhouse. Across the driveway is a delightful garden which offers a magical escape. Surrounded by well stocked borders and trees the garden winds its way downhill with grass paths and places to sit and to explore. Viewings recommended!