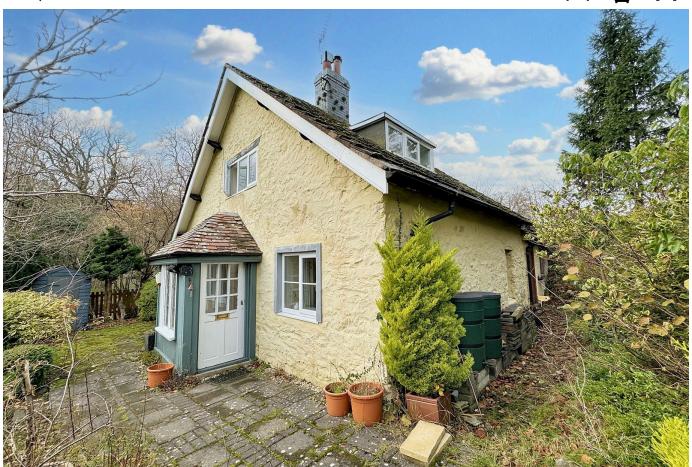

## Lodge Isa, Llanfairtalhaiarn, Abergele, LL22 8YP

£325,000 \(\mu\) 2 \(\mu\) 1 \(\mu\) 2

A characterful detached lodge dating back to the 1800s including the original gates for the Garthewin estate. Offering scenic views of the countryside and nestled nearby the village of Llanfairtalhaiarn. Comprising of two bedrooms, lounge offering beautiful views, conservatory opening out to the garden, bright kitchen, dining room and Four piece bathroom suite. The large gardens extend to around an acre and are a gardeners dream. The gardens near the house offer lawned areas, a greenhouse and space for vegetable plots. There is also a wooded area with summerhouse. Across the driveway is a delightful garden which offers a magical escape. Surrounded by well stocked borders and trees the garden winds its way downhill with grass paths and places to sit and to explore. Viewings recommended!