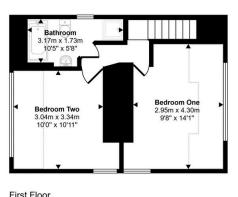

Approx Gross Internal Area 95 sq m / 1022 sq ft

Approx 36 sq m / 389 sq ft

Ground Floor Approx 59 sq m / 633 sq ft

Denotes head height below 1.5m

This floorplan is only for illustrative purposes and is not to scale. Measurements of rooms, doors, windows, and any items are approximate and no responsibility is taken for any error, omission or mis-statement. Icons of items such as bathroom suites are representations only and may not look like the real items. Made with Made Snappy 360.