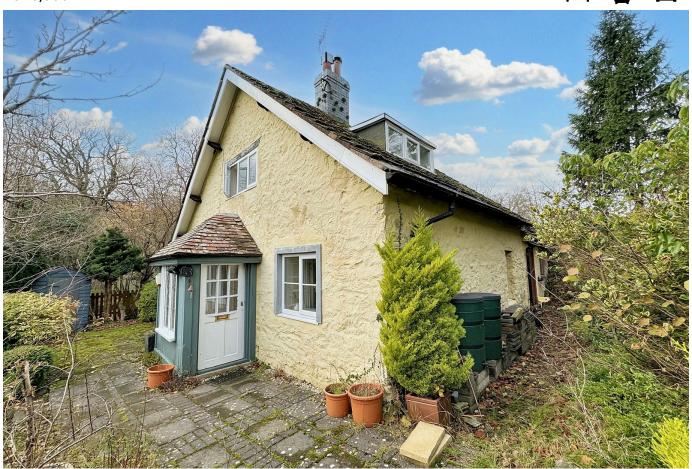

## Lodge Isa, Llanfairtalhaiarn, Abergele, LL22 8YP

£325,000 Page 2

A characterful detached lodge dating back to the 1800s including the original gates for the Garthewin estate. Offering scenic views of the countryside and nestled nearby the village of Llanfairtalhaiarn. Comprising of two bedrooms, lounge offering beautiful views, conservatory opening out to the garden, bright kitchen, dining room and Four piece bathroom suite. The large gardens extend to around an acre and are a gardeners dream. There is also a wooded area with summerhouse. Across the driveway is a delightful garden which offers a magical escape. Llanfairtalhairan benefits from various amenities including a post office and store, popular pubs/restaurant and a primary school. Viewings recommended!

## **Key Features**

- · Beautiful countryside views
- · Tenure Freehold
- Conservatory opening out to the garden
- · Large garden
- EPC F

- · Characterful property
- Located within minutes drive to the local village
- Driveway
- Two Bedrooms
- · Council Tax Band D