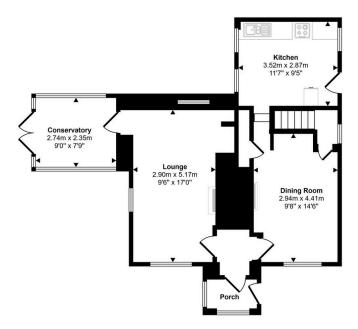

## Lodge Isa, Llanfairtalhaiarn, Abergele, LL22 8YP

£325,000 Page 2

A characterful detached lodge dating back to the 1800s including the original gates for the Garthewin estate. Offering scenic views of the countryside and nestled nearby the village of Llanfairtalhaiarn. Comprising of two bedrooms, lounge offering beautiful views, conservatory opening out to the garden, bright kitchen, dining room and Four piece bathroom suite. The large gardens extend to around an acre and are a gardeners dream. There is also a wooded area with summerhouse. Across the driveway is a delightful garden which offers a magical escape. Llanfairtalhairan benefits from various amenities including a post office and store, popular pubs/restaurant and a primary school. Viewings recommended!

Approx 36 sq m / 389 sq ft

Approx Gross Internal Area 95 sq m / 1022 sq ft

Ground Floor Approx 59 sq m / 633 sq ft

Denotes head height below 1.5m

This floorplan is only for illustrative purposes and is not to scale. Measurements of rooms, doors, windows, and any items are approximate and no responsibility is taken for any error, omission or mis-statement. Icons of Items such as bathroom suites are representations only and may not look like the real Items. Made with Made Snappy 360.