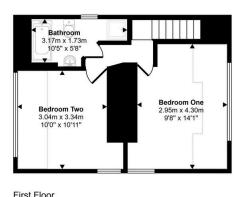

## Lodge Isa, Llanfairtalhaiarn, Abergele, LL22 8YP

£325,000 Page 2

A characterful detached lodge dating back to the 1800s including the original gates for the Garthewin estate. Offering scenic views of the countryside and nestled nearby the village of Llanfairtalhaiarn. Comprising of two bedrooms, lounge offering beautiful views, conservatory opening out to the garden, bright kitchen, dining room and Four piece bathroom suite. The large gardens extend to around an acre and are a gardeners dream. There is also a wooded area with summerhouse. Across the driveway is a delightful garden which offers a magical escape. Llanfairtalhairan benefits from various amenities including a post office and store, popular pubs/restaurant and a primary school. Viewings recommended!

Approx 36 sq m / 389 sq ft

Approx Gross Internal Area 95 sq m / 1022 sq ft

Ground Floor Approx 59 sq m / 633 sq ft

Denotes head height below 1.5m

This floorplan is only for illustrative purposes and is not to scale. Measurements of rooms, doors, windows, and any items are approximate and no responsibility is taken for any error, omission or mis-statement. Icons of Items such as bathroom suites are representations only and may not look like the real Items. Made with Made Snappy 360.