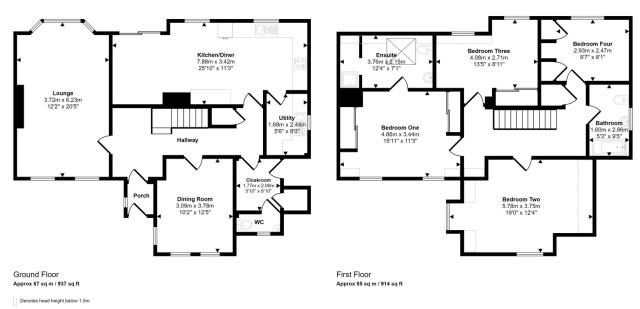

## Ty Berllan, Brynhyfryd Grove, Abergele, LL22 7HD

This charming detached property will not fail to impress! Tucked away, in a secluded setting, this lovely house is just yards from Abergele town centre with its many restaurants, shops and amenities. The property was constructed in 1990 as the builder's own residence and has elegant, well planned accommodation including a spacious lounge, separate dining room, large kitchen/day room plus utility, cloakroom, family bathroom and four double bedrooms, the master with en suite. The exterior boasts delightful walled gardens with a quaint brick built outhouse offering further potential, a detached garage and a gravelled courtyard providing ample parking. Available now with no forward chain.

Approx Gross Internal Area 172 sq m / 1851 sq ft

This floorplan is only for illustrative purposes and is not to scale. Measurements of rooms, doors, windows, and any items are approximat and no responsibility is taken for any error, omission or mis-statement. Loons of items such as bathrhoom suites are representations only an any of the control of the time for the property of the control of the co