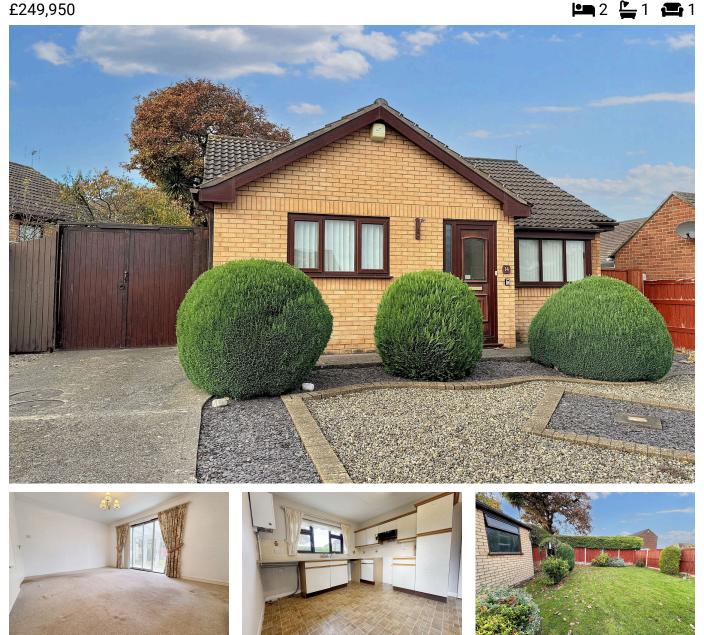

## **14 Bryn Onnen, Abergele, Conwy, LL22 8DF** £249.950

PETER LARGE

- ESTATE AGENTS ———

This detached and spacious bungalow is situated in a popular development and is located just off Llanfair Road, in the town of Abergele. The property is being offered with no forwarding chain. The accommodation offers well proportioned rooms and comprises of Kitchen/breakfast room, lounge, two double bedrooms and shower room. The property also benefits from a detached garage, pretty front and rear gardens, driveway and conservatory. The town centre is within walking distance, with a range of shops and public amenities. The A55 is just one mile away, giving excellent transport links to the North Wales coastline, Chester and beyond.

## **Key Features**

- · No forward chain
- · Two double bedrooms
- In walking distance of the high street
- Sought after location
- · Council Tax D

- Detached Bungalow
- Detached garage
- Woodland and beach walks close by
- Tenure Freehold
- EPC D