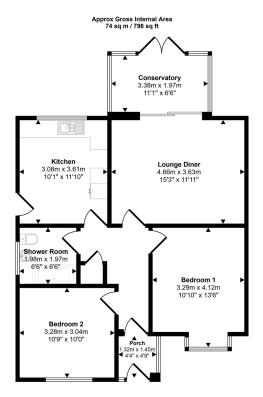

PETER LARGE

Floorplan

This floorplan is only for illustrative purposes and is not to scale. Measurements of rooms, doors, windows, and any items are approximate and no responsibility is taken for any error, omission or mis-statement. Icons of items such as bathroom suites are representations only and may not look like the real items. Made with Made Snappy 360.